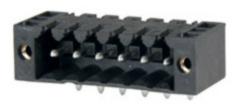

# Plug and Socket PCB Terminal Blocks

Range: PCB Terminal Blocks, Connectors and Fuse Holders

Order Code: 31525111

## DESCRIPTION

11 Pole horizontal pin headers 3.5mm pitch 10A 130V

Subject to technical modification without notice. Typographical and other errors do not justify claim for damages.

## **SPECIFICATION**

| Туре                        | PCB mount - Male header                                               |
|-----------------------------|-----------------------------------------------------------------------|
| Mounting Type               | Wave / Through Hole Reflow compatible                                 |
| Orientation                 | Horizontal                                                            |
| Pitch (mm)                  | 3.5                                                                   |
| Open/Closed/Screw/Flange    | Screw Flange                                                          |
| Number of Poles             | 11                                                                    |
| Max Current (A)             | 10                                                                    |
| Max Voltage (V)             | 130                                                                   |
| Standard Colour             | Black                                                                 |
| Width (mm)                  | 11.1                                                                  |
| Length (mm)                 | 45.5                                                                  |
| Solder Pin Length (mm)      | 3.2                                                                   |
| PCB Hole Diameter (mm)      | 1.4                                                                   |
| Commonto                    | Pole sizes / no of ways not shown, please contact us for availability |
| Comments<br>IP Rating       | 10                                                                    |
| Pin Style                   | Solderable                                                            |
| Tracking Resistance CTI (v) | 400                                                                   |