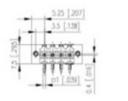

## **SPECIFICATION**

| Туре                        | PCB mount - Male header                                               |
|-----------------------------|-----------------------------------------------------------------------|
| Mounting Type               | Wave / Through Hole Reflow compatible                                 |
| Orientation                 | Horizontal                                                            |
| Pitch (mm)                  | 3.5                                                                   |
| Open/Closed/Screw/Flange    | Screw Flange                                                          |
| Number of Poles             | 11                                                                    |
| Max Current (A)             | 10                                                                    |
| Max Voltage (V)             | 130                                                                   |
| Standard Colour             | Black                                                                 |
| Width (mm)                  | 11.1                                                                  |
| Length (mm)                 | 45.5                                                                  |
| Solder Pin Length (mm)      | 3.2                                                                   |
| PCB Hole Diameter (mm)      | 1.4                                                                   |
| Commonto                    | Pole sizes / no of ways not shown, please contact us for availability |
| Comments<br>IP Rating       | 10                                                                    |
| Pin Style                   | Solderable                                                            |
| Tracking Resistance CTI (v) | 400                                                                   |