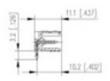

## **SPECIFICATION**

| Туре                        | PCB mount - Male header                                               |
|-----------------------------|-----------------------------------------------------------------------|
| Mounting Type               | Wave / Through Hole Reflow compatible                                 |
| Orientation                 | Horizontal                                                            |
| Pitch (mm)                  | 3.5                                                                   |
| Open/Closed/Screw/Flange    | Screw Flange                                                          |
| Number of Poles             | 11                                                                    |
| Max Current (A)             | 10                                                                    |
| Max Voltage (V)             | 130                                                                   |
| Standard Colour             | Black                                                                 |
| Width (mm)                  | 11.1                                                                  |
| Length (mm)                 | 45.5                                                                  |
| Solder Pin Length (mm)      | 3.2                                                                   |
| PCB Hole Diameter (mm)      | 1.4                                                                   |
| Commonto                    | Pole sizes / no of ways not shown, please contact us for availability |
| Comments<br>IP Rating       | 10                                                                    |
| Pin Style                   | Solderable                                                            |
| Tracking Resistance CTI (v) | 400                                                                   |