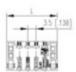

## **SPECIFICATION**

| Туре                        | PCB mount - Male header                                               |
|-----------------------------|-----------------------------------------------------------------------|
| Mounting Type               | Wave / Through Hole Reflow compatible                                 |
| Orientation                 | Horizontal                                                            |
| Pitch (mm)                  | 3.5                                                                   |
| Open/Closed/Screw/Flange    | Screw Flange                                                          |
| Number of Poles             | 12                                                                    |
| Max Current (A)             | 10                                                                    |
| Max Voltage (V)             | 130                                                                   |
| Standard Colour             | Black                                                                 |
| Width (mm)                  | 11.1                                                                  |
| Length (mm)                 | 49                                                                    |
| Solder Pin Length (mm)      | 3.2                                                                   |
| PCB Hole Diameter (mm)      | 1.4                                                                   |
| Comments                    | Pole sizes / no of ways not shown, please contact us for availability |
| Comments<br>IP Rating       | 10                                                                    |
| Pin Style                   | Solderable                                                            |
| Tracking Resistance CTI (v) | 400                                                                   |