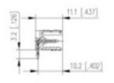

## **SPECIFICATION**

| Туре                        | PCB mount - Male header                                               |
|-----------------------------|-----------------------------------------------------------------------|
| Mounting Type               | Wave / Through Hole Reflow compatible                                 |
| Orientation                 | Horizontal                                                            |
| Pitch (mm)                  | 3.5                                                                   |
| Open/Closed/Screw/Flange    | Screw Flange                                                          |
| Number of Poles             | 12                                                                    |
| Max Current (A)             | 10                                                                    |
| Max Voltage (V)             | 130                                                                   |
| Standard Colour             | Black                                                                 |
| Width (mm)                  | 11.1                                                                  |
| Length (mm)                 | 49                                                                    |
| Solder Pin Length (mm)      | 3.2                                                                   |
| PCB Hole Diameter (mm)      | 1.4                                                                   |
| Comments                    | Pole sizes / no of ways not shown, please contact us for availability |
| Comments<br>IP Rating       | 10                                                                    |
| Pin Style                   | Solderable                                                            |
| Tracking Resistance CTI (v) | 400                                                                   |