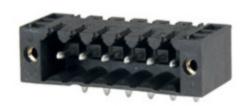

Range: PCB Terminal Blocks, Connectors and Fuse Holders

Order Code: 31525112

## **DESCRIPTION**

12 Pole horizontal pin headers 3.5mm pitch 10A 130V

Subject to technical modification without notice.

Typographical and other errors do not justify claim for damages.

## **SPECIFICATION**

| Туре                        | PCB mount - Male header                                               |
|-----------------------------|-----------------------------------------------------------------------|
| Mounting Type               | Wave / Through Hole Reflow compatible                                 |
| Orientation                 | Horizontal                                                            |
| Pitch (mm)                  | 3.5                                                                   |
| Open/Closed/Screw/Flange    | Screw Flange                                                          |
| Number of Poles             | 12                                                                    |
| Max Current (A)             | 10                                                                    |
| Max Voltage (V)             | 130                                                                   |
| Standard Colour             | Black                                                                 |
| Width (mm)                  | 11.1                                                                  |
| Length (mm)                 | 49                                                                    |
| Solder Pin Length (mm)      | 3.2                                                                   |
| PCB Hole Diameter (mm)      | 1.4                                                                   |
| Comments                    | Pole sizes / no of ways not shown, please contact us for availability |
| Comments<br>IP Rating       | 10                                                                    |
| Pin Style                   | Solderable                                                            |
| Tracking Resistance CTI (v) | 400                                                                   |