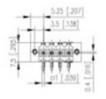

## **SPECIFICATION**

| Туре                        | PCB mount - Male header                                               |
|-----------------------------|-----------------------------------------------------------------------|
| Mounting Type               | Wave / Through Hole Reflow compatible                                 |
| Orientation                 | Horizontal                                                            |
| Pitch (mm)                  | 3.5                                                                   |
| Open/Closed/Screw/Flange    | Screw Flange                                                          |
| Number of Poles             | 12                                                                    |
| Max Current (A)             | 10                                                                    |
| Max Voltage (V)             | 130                                                                   |
| Standard Colour             | Black                                                                 |
| Width (mm)                  | 11.1                                                                  |
| Length (mm)                 | 49                                                                    |
| Solder Pin Length (mm)      | 3.2                                                                   |
| PCB Hole Diameter (mm)      | 1.4                                                                   |
| Comments                    | Pole sizes / no of ways not shown, please contact us for availability |
| Comments<br>IP Rating       | 10                                                                    |
| Pin Style                   | Solderable                                                            |
| Tracking Resistance CTI (v) | 400                                                                   |