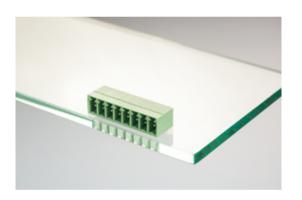

## **DESCRIPTION**

3 Pole horizontal pin headers 3.5mm pitch 9A 125V

Subject to technical modification without notice.

Typographical and other errors do not justify claim for damages.

## **SPECIFICATION**

| Туре                        | PCB mount - Male header                                               |
|-----------------------------|-----------------------------------------------------------------------|
| Mounting Type               | Wave - through hole                                                   |
| Orientation                 | Horizontal                                                            |
| Pitch (mm)                  | 3.5                                                                   |
| Open/Closed/Screw/Flange    | Closed End                                                            |
| Number of Poles             | 3                                                                     |
| Max Current (A)             | 9                                                                     |
| Max Voltage (V)             | 125                                                                   |
| Height (mm)                 | 7.2                                                                   |
| Standard Colour             | Black                                                                 |
| Width (mm)                  | 9.2                                                                   |
| Length (mm)                 | 12                                                                    |
| Solder Pin Length (mm)      | 3.5                                                                   |
| PCB Hole Diameter (mm)      | 1.4                                                                   |
| Comments                    | Pole sizes / no of ways not shown, please contact us for availability |
| Pin Style                   | Solderable                                                            |
| Tracking Resistance CTI (v) | 600                                                                   |