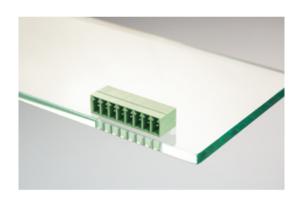

## Plug and Socket PCB Terminal Blocks

Range: PCB Terminal Blocks, Connectors and Fuse Holders

Order Code: 31342107

## **DESCRIPTION**

7 Pole horizontal pin headers 3.5mm pitch 9A 125V

Subject to technical modification without notice.

Typographical and other errors do not justify claim for damages.

## **SPECIFICATION**

| Туре                        | PCB mount - Male header                                               |
|-----------------------------|-----------------------------------------------------------------------|
| Mounting Type               | Wave - through hole                                                   |
| Orientation                 | Horizontal                                                            |
| Pitch (mm)                  | 3.5                                                                   |
| Open/Closed/Screw/Flange    | Closed End                                                            |
| Number of Poles             | 7                                                                     |
| Max Current (A)             | 9                                                                     |
| Max Voltage (V)             | 125                                                                   |
| Height (mm)                 | 7.2                                                                   |
| Standard Colour             | Black                                                                 |
| Width (mm)                  | 9.2                                                                   |
| Length (mm)                 | 26                                                                    |
| Solder Pin Length (mm)      | 3.5                                                                   |
| PCB Hole Diameter (mm)      | 1.4                                                                   |
| Comments                    | Pole sizes / no of ways not shown, please contact us for availability |
| Pin Style                   | Solderable                                                            |
| Tracking Resistance CTI (v) | 600                                                                   |