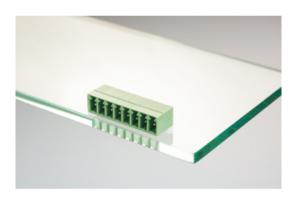

## **DESCRIPTION**

8 Pole horizontal pin headers 3.5mm pitch 9A 125V

Subject to technical modification without notice.

Typographical and other errors do not justify claim for damages.

## **SPECIFICATION**

| Туре                        | PCB mount - Male header                                               |
|-----------------------------|-----------------------------------------------------------------------|
| Mounting Type               | Wave - through hole                                                   |
| Orientation                 | Horizontal                                                            |
| Pitch (mm)                  | 3.5                                                                   |
| Open/Closed/Screw/Flange    | Closed End                                                            |
| Number of Poles             | 8                                                                     |
| Max Current (A)             | 9                                                                     |
| Max Voltage (V)             | 125                                                                   |
| Height (mm)                 | 7.2                                                                   |
| Standard Colour             | Black                                                                 |
| Width (mm)                  | 9.2                                                                   |
| Length (mm)                 | 29.5                                                                  |
| Solder Pin Length (mm)      | 3.5                                                                   |
| PCB Hole Diameter (mm)      | 1.4                                                                   |
| Comments                    | Pole sizes / no of ways not shown, please contact us for availability |
| Pin Style                   | Solderable                                                            |
| Tracking Resistance CTI (v) | 600                                                                   |