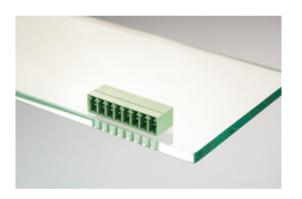

## Plug and Socket PCB Terminal Blocks

Range: PCB Terminal Blocks, Connectors and Fuse Holders

Order Code: 31342109

## **DESCRIPTION**

9 Pole horizontal pin headers 3.5mm pitch 9A 125V

Subject to technical modification without notice.

Typographical and other errors do not justify claim for damages.

## **SPECIFICATION**

| Туре                        | PCB mount - Male header                                               |
|-----------------------------|-----------------------------------------------------------------------|
| Mounting Type               | Wave - through hole                                                   |
| Orientation                 | Horizontal                                                            |
| Pitch (mm)                  | 3.5                                                                   |
| Open/Closed/Screw/Flange    | Closed End                                                            |
| Number of Poles             | 9                                                                     |
| Max Current (A)             | 9                                                                     |
| Max Voltage (V)             | 125                                                                   |
| Height (mm)                 | 7.2                                                                   |
| Standard Colour             | Black                                                                 |
| Width (mm)                  | 9.2                                                                   |
| Length (mm)                 | 33                                                                    |
| Solder Pin Length (mm)      | 3.5                                                                   |
| PCB Hole Diameter (mm)      | 1.4                                                                   |
| Comments                    | Pole sizes / no of ways not shown, please contact us for availability |
| Pin Style                   | Solderable                                                            |
| Tracking Resistance CTI (v) | 600                                                                   |