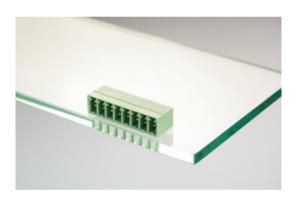

## Plug and Socket PCB Terminal Blocks

Range: PCB Terminal Blocks, Connectors and Fuse Holders

Order Code: 31342110

## **DESCRIPTION**

10 Pole horizontal pin headers 3.5mm pitch 9A 125V

Subject to technical modification without notice.

Typographical and other errors do not justify claim for damages.

## **SPECIFICATION**

| Туре                        | PCB mount - Male header                                               |
|-----------------------------|-----------------------------------------------------------------------|
| Mounting Type               | Wave - through hole                                                   |
| Orientation                 | Horizontal                                                            |
| Pitch (mm)                  | 3.5                                                                   |
| Open/Closed/Screw/Flange    | Closed End                                                            |
| Number of Poles             | 10                                                                    |
| Max Current (A)             | 9                                                                     |
| Max Voltage (V)             | 125                                                                   |
| Height (mm)                 | 7.2                                                                   |
| Standard Colour             | Black                                                                 |
| Width (mm)                  | 9.2                                                                   |
| Length (mm)                 | 36.5                                                                  |
| Solder Pin Length (mm)      | 3.5                                                                   |
| PCB Hole Diameter (mm)      | 1.4                                                                   |
| Comments                    | Pole sizes / no of ways not shown, please contact us for availability |
| Pin Style                   | Solderable                                                            |
| Tracking Resistance CTI (v) | 600                                                                   |