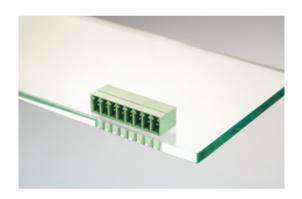

## Plug and Socket PCB Terminal Blocks

Range: PCB Terminal Blocks, Connectors and Fuse Holders

Order Code: 31342111

## **DESCRIPTION**

11 Pole horizontal pin headers 3.5mm pitch 9A 125V

Subject to technical modification without notice.

Typographical and other errors do not justify claim for damages.

## **SPECIFICATION**

| Туре                        | PCB mount - Male header                                               |
|-----------------------------|-----------------------------------------------------------------------|
| Mounting Type               | Wave - through hole                                                   |
| Orientation                 | Horizontal                                                            |
| Pitch (mm)                  | 3.5                                                                   |
| Open/Closed/Screw/Flange    | Closed End                                                            |
| Number of Poles             | 11                                                                    |
| Max Current (A)             | 9                                                                     |
| Max Voltage (V)             | 125                                                                   |
| Height (mm)                 | 7.2                                                                   |
| Standard Colour             | Black                                                                 |
| Width (mm)                  | 9.2                                                                   |
| Length (mm)                 | 40                                                                    |
| Solder Pin Length (mm)      | 3.5                                                                   |
| PCB Hole Diameter (mm)      | 1.4                                                                   |
| Comments                    | Pole sizes / no of ways not shown, please contact us for availability |
| Pin Style                   | Solderable                                                            |
| Tracking Resistance CTI (v) | 600                                                                   |