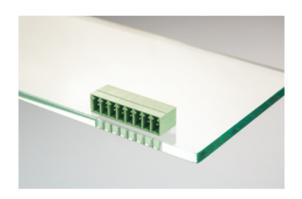

## Plug and Socket PCB Terminal Blocks

Range: PCB Terminal Blocks, Connectors and Fuse Holders

Order Code: 31342112

## **DESCRIPTION**

12 Pole horizontal pin headers 3.5mm pitch 9A 125V

Subject to technical modification without notice.

Typographical and other errors do not justify claim for damages.

## **SPECIFICATION**

| Туре                        | PCB mount - Male header                                               |
|-----------------------------|-----------------------------------------------------------------------|
| Mounting Type               | Wave - through hole                                                   |
| Orientation                 | Horizontal                                                            |
| Pitch (mm)                  | 3.5                                                                   |
| Open/Closed/Screw/Flange    | Closed End                                                            |
| Number of Poles             | 12                                                                    |
| Max Current (A)             | 9                                                                     |
| Max Voltage (V)             | 125                                                                   |
| Height (mm)                 | 7.2                                                                   |
| Standard Colour             | Black                                                                 |
| Width (mm)                  | 9.2                                                                   |
| Length (mm)                 | 43.5                                                                  |
| Solder Pin Length (mm)      | 3.5                                                                   |
| PCB Hole Diameter (mm)      | 1.4                                                                   |
| Comments                    | Pole sizes / no of ways not shown, please contact us for availability |
| Pin Style                   | Solderable                                                            |
| Tracking Resistance CTI (v) | 600                                                                   |