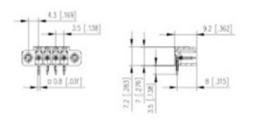

## **SPECIFICATION**

| Туре                        | PCB mount - Male header                                               |
|-----------------------------|-----------------------------------------------------------------------|
| Mounting Type               | Wave - through hole                                                   |
| Orientation                 | Horizontal                                                            |
| Pitch (mm)                  | 3.5                                                                   |
| Open/Closed/Screw/Flange    | Screw Flange                                                          |
| Number of Poles             | 2                                                                     |
| Max Current (A)             | 9                                                                     |
| Max Voltage (V)             | 125                                                                   |
| Height (mm)                 | 7.2                                                                   |
| Standard Colour             | Black                                                                 |
| Width (mm)                  | 9.2                                                                   |
| Length (mm)                 | 12.3                                                                  |
| Solder Pin Length (mm)      | 3.5                                                                   |
| PCB Hole Diameter (mm)      | 1.4                                                                   |
| Commonte                    | Pole sizes / no of ways not shown, please contact us for availability |
| Comments<br>Pin Style       | Solderable                                                            |
| Tracking Resistance CTI (v) | 600                                                                   |