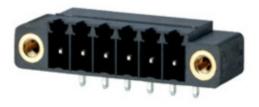

## DESCRIPTION

2 Pole horizontal pin headers 3.5mm pitch 9A 125V

Subject to technical modification without notice. Typographical and other errors do not justify claim for damages.