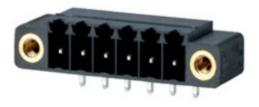

## DESCRIPTION

3 Pole horizontal pin headers 3.5mm pitch 9A 125V

Subject to technical modification without notice. Typographical and other errors do not justify claim for damages.

## **SPECIFICATION**

| Туре                        | PCB mount - Male header                                               |
|-----------------------------|-----------------------------------------------------------------------|
| Mounting Type               | Wave - through hole                                                   |
| Orientation                 | Horizontal                                                            |
| Pitch (mm)                  | 3.5                                                                   |
| Open/Closed/Screw/Flange    | Screw Flange                                                          |
| Number of Poles             | 3                                                                     |
| Max Current (A)             | 9                                                                     |
| Max Voltage (V)             | 125                                                                   |
| Height (mm)                 | 7.2                                                                   |
| Standard Colour             | Black                                                                 |
| Width (mm)                  | 9.2                                                                   |
| Length (mm)                 | 15.8                                                                  |
| Solder Pin Length (mm)      | 3.5                                                                   |
| PCB Hole Diameter (mm)      | 1.4                                                                   |
| Commonts                    | Pole sizes / no of ways not shown, please contact us for availability |
| Comments<br>Pin Style       | Solderable                                                            |
| Tracking Resistance CTI (v) | 600                                                                   |