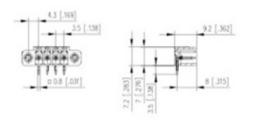

## **SPECIFICATION**

| Туре                        | PCB mount - Male header                                               |
|-----------------------------|-----------------------------------------------------------------------|
| Mounting Type               | Wave - through hole                                                   |
| Orientation                 | Horizontal                                                            |
| Pitch (mm)                  | 3.5                                                                   |
| Open/Closed/Screw/Flange    | Screw Flange                                                          |
| Number of Poles             | 3                                                                     |
| Max Current (A)             | 9                                                                     |
| Max Voltage (V)             | 125                                                                   |
| Height (mm)                 | 7.2                                                                   |
| Standard Colour             | Black                                                                 |
| Width (mm)                  | 9.2                                                                   |
| Length (mm)                 | 15.8                                                                  |
| Solder Pin Length (mm)      | 3.5                                                                   |
| PCB Hole Diameter (mm)      | 1.4                                                                   |
| Commonts                    | Pole sizes / no of ways not shown, please contact us for availability |
| Comments<br>Pin Style       | Solderable                                                            |
| Tracking Resistance CTI (v) | 600                                                                   |