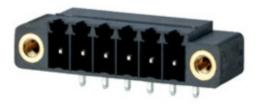

## DESCRIPTION

4 Pole horizontal pin headers 3.5mm pitch 9A 125V

Subject to technical modification without notice. Typographical and other errors do not justify claim for damages.