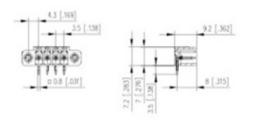

## **SPECIFICATION**

| Туре                        | PCB mount - Male header                                               |
|-----------------------------|-----------------------------------------------------------------------|
| Mounting Type               | Wave - through hole                                                   |
| Orientation                 | Horizontal                                                            |
| Pitch (mm)                  | 3.5                                                                   |
| Open/Closed/Screw/Flange    | Screw Flange                                                          |
| Number of Poles             | 4                                                                     |
| Max Current (A)             | 9                                                                     |
| Max Voltage (V)             | 125                                                                   |
| Height (mm)                 | 7.2                                                                   |
| Standard Colour             | Black                                                                 |
| Width (mm)                  | 9.2                                                                   |
| Length (mm)                 | 19.3                                                                  |
| Solder Pin Length (mm)      | 3.5                                                                   |
| PCB Hole Diameter (mm)      | 1.4                                                                   |
| Commonte                    | Pole sizes / no of ways not shown, please contact us for availability |
| Comments<br>Pin Style       | Solderable                                                            |
| Tracking Resistance CTI (v) | 600                                                                   |