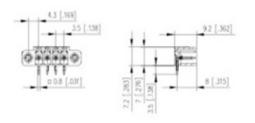

## **SPECIFICATION**

| Туре                        | PCB mount - Male header                                               |
|-----------------------------|-----------------------------------------------------------------------|
| Mounting Type               | Wave - through hole                                                   |
| Orientation                 | Horizontal                                                            |
| Pitch (mm)                  | 3.5                                                                   |
| Open/Closed/Screw/Flange    | Screw Flange                                                          |
| Number of Poles             | 5                                                                     |
| Max Current (A)             | 9                                                                     |
| Max Voltage (V)             | 125                                                                   |
| Height (mm)                 | 7.2                                                                   |
| Standard Colour             | Black                                                                 |
| Width (mm)                  | 9.2                                                                   |
| Length (mm)                 | 22.8                                                                  |
| Solder Pin Length (mm)      | 3.5                                                                   |
| PCB Hole Diameter (mm)      | 1.4                                                                   |
| Commonte                    | Pole sizes / no of ways not shown, please contact us for availability |
| Comments<br>Pin Style       | Solderable                                                            |
| Tracking Resistance CTI (v) | 600                                                                   |