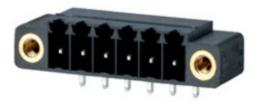

## Plug and Socket PCB Terminal Blocks

Range: PCB Terminal Blocks, Connectors and Fuse Holders

Order Code: 31394105

## DESCRIPTION

5 Pole horizontal pin headers 3.5mm pitch 9A 125V

Subject to technical modification without notice. Typographical and other errors do not justify claim for damages.