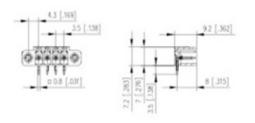

## **SPECIFICATION**

| Туре                        | PCB mount - Male header                                               |
|-----------------------------|-----------------------------------------------------------------------|
| Mounting Type               | Wave - through hole                                                   |
| Orientation                 | Horizontal                                                            |
| Pitch (mm)                  | 3.5                                                                   |
| Open/Closed/Screw/Flange    | Screw Flange                                                          |
| Number of Poles             | 6                                                                     |
| Max Current (A)             | 9                                                                     |
| Max Voltage (V)             | 125                                                                   |
| Height (mm)                 | 7.2                                                                   |
| Standard Colour             | Black                                                                 |
| Width (mm)                  | 9.2                                                                   |
| Length (mm)                 | 26.3                                                                  |
| Solder Pin Length (mm)      | 3.5                                                                   |
| PCB Hole Diameter (mm)      | 1.4                                                                   |
| Comments                    | Pole sizes / no of ways not shown, please contact us for availability |
| Comments<br>Pin Style       | Solderable                                                            |
| Tracking Resistance CTI (v) | 600                                                                   |