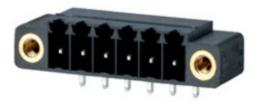

## Plug and Socket PCB Terminal Blocks

Range: PCB Terminal Blocks, Connectors and Fuse Holders

Order Code: 31394106

## DESCRIPTION

6 Pole horizontal pin headers 3.5mm pitch 9A 125V

Subject to technical modification without notice. Typographical and other errors do not justify claim for damages.