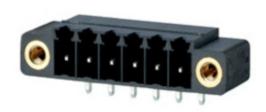

## **DESCRIPTION**

7 Pole horizontal pin headers 3.5mm pitch 9A 125V

Subject to technical modification without notice.

Typographical and other errors do not justify claim for damages.