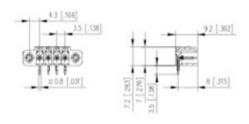

## **SPECIFICATION**

| Туре                        | PCB mount - Male header                                               |
|-----------------------------|-----------------------------------------------------------------------|
| Mounting Type               | Wave - through hole                                                   |
| Orientation                 | Horizontal                                                            |
| Pitch (mm)                  | 3.5                                                                   |
| Open/Closed/Screw/Flange    | Screw Flange                                                          |
| Number of Poles             | 7                                                                     |
| Max Current (A)             | 9                                                                     |
| Max Voltage (V)             | 125                                                                   |
| Height (mm)                 | 7.2                                                                   |
| Standard Colour             | Black                                                                 |
| Width (mm)                  | 9.2                                                                   |
| Length (mm)                 | 29.8                                                                  |
| Solder Pin Length (mm)      | 3.5                                                                   |
| PCB Hole Diameter (mm)      | 1.4                                                                   |
| Comments                    | Pole sizes / no of ways not shown, please contact us for availability |
| Comments<br>Pin Style       | Solderable                                                            |
| Tracking Resistance CTI (v) | 600                                                                   |