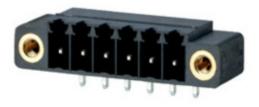

## DESCRIPTION

8 Pole horizontal pin headers 3.5mm pitch 9A 125V

Subject to technical modification without notice. Typographical and other errors do not justify claim for damages.

## **SPECIFICATION**

| Туре                        | PCB mount - Male header                                               |
|-----------------------------|-----------------------------------------------------------------------|
| Mounting Type               | Wave - through hole                                                   |
| Orientation                 | Horizontal                                                            |
| Pitch (mm)                  | 3.5                                                                   |
| Open/Closed/Screw/Flange    | Screw Flange                                                          |
| Number of Poles             | 8                                                                     |
| Max Current (A)             | 9                                                                     |
| Max Voltage (V)             | 125                                                                   |
| Height (mm)                 | 7.2                                                                   |
| Standard Colour             | Black                                                                 |
| Width (mm)                  | 9.2                                                                   |
| Length (mm)                 | 33.3                                                                  |
| Solder Pin Length (mm)      | 3.5                                                                   |
| PCB Hole Diameter (mm)      | 1.4                                                                   |
| Commonte                    | Pole sizes / no of ways not shown, please contact us for availability |
| Comments<br>Pin Style       | Solderable                                                            |
| Tracking Resistance CTI (v) | 600                                                                   |