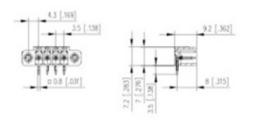

## **SPECIFICATION**

| Туре                        | PCB mount - Male header                                               |
|-----------------------------|-----------------------------------------------------------------------|
| Mounting Type               | Wave - through hole                                                   |
| Orientation                 | Horizontal                                                            |
| Pitch (mm)                  | 3.5                                                                   |
| Open/Closed/Screw/Flange    | Screw Flange                                                          |
| Number of Poles             | 8                                                                     |
| Max Current (A)             | 9                                                                     |
| Max Voltage (V)             | 125                                                                   |
| Height (mm)                 | 7.2                                                                   |
| Standard Colour             | Black                                                                 |
| Width (mm)                  | 9.2                                                                   |
| Length (mm)                 | 33.3                                                                  |
| Solder Pin Length (mm)      | 3.5                                                                   |
| PCB Hole Diameter (mm)      | 1.4                                                                   |
| Commonte                    | Pole sizes / no of ways not shown, please contact us for availability |
| Comments<br>Pin Style       | Solderable                                                            |
| Tracking Resistance CTI (v) | 600                                                                   |