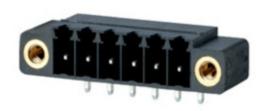

## **DESCRIPTION**

9 Pole horizontal pin headers 3.5mm pitch 9A 125V

Subject to technical modification without notice.

Typographical and other errors do not justify claim for damages.

## **SPECIFICATION**

| Туре                        | PCB mount - Male header                                               |
|-----------------------------|-----------------------------------------------------------------------|
| Mounting Type               | Wave - through hole                                                   |
| Orientation                 | Horizontal                                                            |
| Pitch (mm)                  | 3.5                                                                   |
| Open/Closed/Screw/Flange    | Screw Flange                                                          |
| Number of Poles             | 9                                                                     |
| Max Current (A)             | 9                                                                     |
| Max Voltage (V)             | 125                                                                   |
| Height (mm)                 | 7.2                                                                   |
| Standard Colour             | Black                                                                 |
| Width (mm)                  | 9.2                                                                   |
| Length (mm)                 | 36.8                                                                  |
| Solder Pin Length (mm)      | 3.5                                                                   |
| PCB Hole Diameter (mm)      | 1.4                                                                   |
| Comments                    | Pole sizes / no of ways not shown, please contact us for availability |
| Comments<br>Pin Style       | Solderable                                                            |
| Tracking Resistance CTI (v) | 600                                                                   |