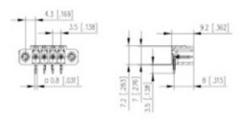

## **SPECIFICATION**

| Туре                        | PCB mount - Male header                                               |
|-----------------------------|-----------------------------------------------------------------------|
| Mounting Type               | Wave - through hole                                                   |
| Orientation                 | Horizontal                                                            |
| Pitch (mm)                  | 3.5                                                                   |
| Open/Closed/Screw/Flange    | Screw Flange                                                          |
| Number of Poles             | 9                                                                     |
| Max Current (A)             | 9                                                                     |
| Max Voltage (V)             | 125                                                                   |
| Height (mm)                 | 7.2                                                                   |
| Standard Colour             | Black                                                                 |
| Width (mm)                  | 9.2                                                                   |
| Length (mm)                 | 36.8                                                                  |
| Solder Pin Length (mm)      | 3.5                                                                   |
| PCB Hole Diameter (mm)      | 1.4                                                                   |
| Comments                    | Pole sizes / no of ways not shown, please contact us for availability |
| Comments<br>Pin Style       | Solderable                                                            |
| Tracking Resistance CTI (v) | 600                                                                   |