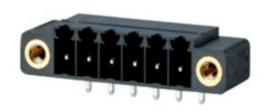

## **DESCRIPTION**

11 Pole horizontal pin headers 3.5mm pitch 9A 125V

Subject to technical modification without notice.

Typographical and other errors do not justify claim for damages.

## **SPECIFICATION**

| Туре                        | PCB mount - Male header                                               |
|-----------------------------|-----------------------------------------------------------------------|
| Mounting Type               | Wave - through hole                                                   |
| Orientation                 | Horizontal                                                            |
| Pitch (mm)                  | 3.5                                                                   |
| Open/Closed/Screw/Flange    | Screw Flange                                                          |
| Number of Poles             | 11                                                                    |
| Max Current (A)             | 9                                                                     |
| Max Voltage (V)             | 125                                                                   |
| Height (mm)                 | 7.2                                                                   |
| Standard Colour             | Black                                                                 |
| Width (mm)                  | 9.2                                                                   |
| Length (mm)                 | 43.8                                                                  |
| Solder Pin Length (mm)      | 3.5                                                                   |
| PCB Hole Diameter (mm)      | 1.4                                                                   |
| Comments                    | Pole sizes / no of ways not shown, please contact us for availability |
| Pin Style                   | Solderable                                                            |
| Tracking Resistance CTI (v) | 600                                                                   |