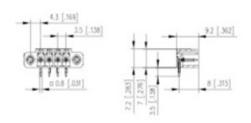

## **SPECIFICATION**

| Туре                        | PCB mount - Male header                                               |
|-----------------------------|-----------------------------------------------------------------------|
| Mounting Type               | Wave - through hole                                                   |
| Orientation                 | Horizontal                                                            |
| Pitch (mm)                  | 3.5                                                                   |
| Open/Closed/Screw/Flange    | Screw Flange                                                          |
| Number of Poles             | 11                                                                    |
| Max Current (A)             | 9                                                                     |
| Max Voltage (V)             | 125                                                                   |
| Height (mm)                 | 7.2                                                                   |
| Standard Colour             | Black                                                                 |
| Width (mm)                  | 9.2                                                                   |
| Length (mm)                 | 43.8                                                                  |
| Solder Pin Length (mm)      | 3.5                                                                   |
| PCB Hole Diameter (mm)      | 1.4                                                                   |
| Comments                    | Pole sizes / no of ways not shown, please contact us for availability |
| Pin Style                   | Solderable                                                            |
| Tracking Resistance CTI (v) | 600                                                                   |