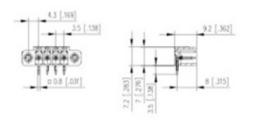

## **SPECIFICATION**

| Туре                        | PCB mount - Male header                                               |
|-----------------------------|-----------------------------------------------------------------------|
| Mounting Type               | Wave - through hole                                                   |
| Orientation                 | Horizontal                                                            |
| Pitch (mm)                  | 3.5                                                                   |
| Open/Closed/Screw/Flange    | Screw Flange                                                          |
| Number of Poles             | 12                                                                    |
| Max Current (A)             | 9                                                                     |
| Max Voltage (V)             | 125                                                                   |
| Height (mm)                 | 7.2                                                                   |
| Standard Colour             | Black                                                                 |
| Width (mm)                  | 9.2                                                                   |
| Length (mm)                 | 47.3                                                                  |
| Solder Pin Length (mm)      | 3.5                                                                   |
| PCB Hole Diameter (mm)      | 1.4                                                                   |
| Commonte                    | Pole sizes / no of ways not shown, please contact us for availability |
| Comments<br>Pin Style       | Solderable                                                            |
| Tracking Resistance CTI (v) | 600                                                                   |