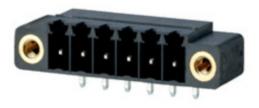

## Plug and Socket PCB Terminal Blocks

Range: PCB Terminal Blocks, Connectors and Fuse Holders

Order Code: 31394112

## DESCRIPTION

12 Pole horizontal pin headers 3.5mm pitch 9A 125V

Subject to technical modification without notice. Typographical and other errors do not justify claim for damages.