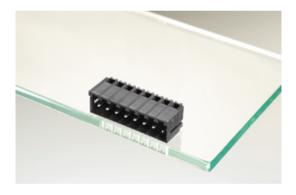

#### DESCRIPTION

4 Pole horizontal pin headers 3.5mm pitch 6A 125V

Subject to technical modification without notice. Typographical and other errors do not justify claim for damages.

#### **SPECIFICATION**

| Туре                        | PCB mount - Male header                                               |
|-----------------------------|-----------------------------------------------------------------------|
| Mounting Type               | Wave - through hole                                                   |
| Orientation                 | Horizontal                                                            |
| Pitch (mm)                  | 3.5                                                                   |
| Open/Closed/Screw/Flange    | Closed End                                                            |
| Number of Poles             | 4                                                                     |
| Max Current (A)             | 6                                                                     |
| Max Voltage (V)             | 125                                                                   |
| Height (mm)                 | 8.7                                                                   |
| Standard Colour             | Black                                                                 |
| Width (mm)                  | 11.2                                                                  |
| Length (mm)                 | 15.6                                                                  |
| Solder Pin Length (mm)      | 3.5                                                                   |
| PCB Hole Diameter (mm)      | 1.5                                                                   |
| Commonte                    | Pole sizes / no of ways not shown, please contact us for availability |
| Comments<br>Pin Style       | Solderable                                                            |
| Tracking Resistance CTI (v) | 600                                                                   |