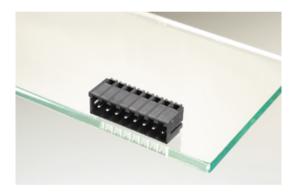

#### DESCRIPTION

4 Pole horizontal pin headers 3.5mm pitch 6A 125V

Subject to technical modification without notice. Typographical and other errors do not justify claim for damages.

#### **SPECIFICATION**

| Туре                        | PCB mount - Male header                                               |
|-----------------------------|-----------------------------------------------------------------------|
| Mounting Type               | Wave - through hole                                                   |
| Orientation                 | Horizontal                                                            |
| Pitch (mm)                  | 3.5                                                                   |
| Open/Closed/Screw/Flange    | Closed End                                                            |
| Number of Poles             | 4                                                                     |
| Max Current (A)             | 6                                                                     |
| Max Voltage (V)             | 125                                                                   |
| Height (mm)                 | 8.7                                                                   |
| Standard Colour             | Black                                                                 |
| Width (mm)                  | 11.2                                                                  |
| Length (mm)                 | 15.6                                                                  |
| Solder Pin Length (mm)      | 3.5                                                                   |
| PCB Hole Diameter (mm)      | 1.5                                                                   |
| Commonte                    | Pole sizes / no of ways not shown, please contact us for availability |
| Comments<br>Pin Style       | Solderable                                                            |
| Tracking Resistance CTI (v) | 600                                                                   |