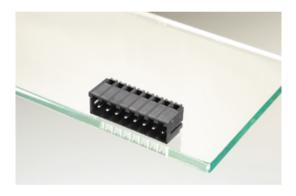

#### DESCRIPTION

6 Pole horizontal pin headers 3.5mm pitch 6A 125V

Subject to technical modification without notice. Typographical and other errors do not justify claim for damages.

#### **SPECIFICATION**

| Туре                        | PCB mount - Male header                                               |
|-----------------------------|-----------------------------------------------------------------------|
| Mounting Type               | Wave - through hole                                                   |
| Orientation                 | Horizontal                                                            |
| Pitch (mm)                  | 3.5                                                                   |
| Open/Closed/Screw/Flange    | Closed End                                                            |
| Number of Poles             | 6                                                                     |
| Max Current (A)             | 6                                                                     |
| Max Voltage (V)             | 125                                                                   |
| Height (mm)                 | 8.7                                                                   |
| Standard Colour             | Black                                                                 |
| Width (mm)                  | 11.2                                                                  |
| Length (mm)                 | 22.6                                                                  |
| Solder Pin Length (mm)      | 3.5                                                                   |
| PCB Hole Diameter (mm)      | 1.5                                                                   |
| Commonte                    | Pole sizes / no of ways not shown, please contact us for availability |
| Comments<br>Pin Style       | Solderable                                                            |
| Tracking Resistance CTI (v) | 600                                                                   |