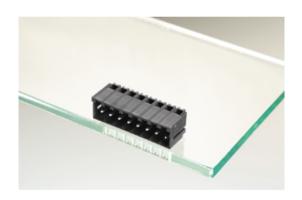

## Plug and Socket PCB Terminal Blocks

Range: PCB Terminal Blocks, Connectors and Fuse Holders

Order Code: 31182107

## **DESCRIPTION**

7 Pole horizontal pin headers 3.5mm pitch 6A 125V

Subject to technical modification without notice.

Typographical and other errors do not justify claim for damages.

## **SPECIFICATION**

| Туре                        | PCB mount - Male header                                               |
|-----------------------------|-----------------------------------------------------------------------|
| Mounting Type               | Wave - through hole                                                   |
| Orientation                 | Horizontal                                                            |
| Pitch (mm)                  | 3.5                                                                   |
| Open/Closed/Screw/Flange    | Closed End                                                            |
| Number of Poles             | 7                                                                     |
| Max Current (A)             | 6                                                                     |
| Max Voltage (V)             | 125                                                                   |
| Height (mm)                 | 8.7                                                                   |
| Standard Colour             | Black                                                                 |
| Width (mm)                  | 11.2                                                                  |
| Length (mm)                 | 26.1                                                                  |
| Solder Pin Length (mm)      | 3.5                                                                   |
| PCB Hole Diameter (mm)      | 1.5                                                                   |
| Comments                    | Pole sizes / no of ways not shown, please contact us for availability |
| Comments<br>Pin Style       | Solderable                                                            |
| Tracking Resistance CTI (v) | 600                                                                   |