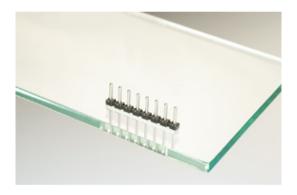

#### DESCRIPTION

2 Pole vertical pin headers 3.5mm pitch 6A 200V

Subject to technical modification without notice. Typographical and other errors do not justify claim for damages.

### **SPECIFICATION**

| Туре                        | PCB mount - Male header                                               |
|-----------------------------|-----------------------------------------------------------------------|
| Mounting Type               | Wave / Through Hole Reflow compatible                                 |
| Orientation                 | Vertical                                                              |
| Pitch (mm)                  | 3.5                                                                   |
| Number of Poles             | 2                                                                     |
| Max Current (A)             | 6                                                                     |
| Max Voltage (V)             | 200                                                                   |
| Height (mm)                 | 12                                                                    |
| Standard Colour             | Black                                                                 |
| Width (mm)                  | 2.7                                                                   |
| Length (mm)                 | 6.2                                                                   |
| Solder Pin Length (mm)      | 3.6                                                                   |
| PCB Hole Diameter (mm)      | 1.3                                                                   |
| Commente                    | Pole sizes / no of ways not shown, please contact us for availability |
| Comments<br>Pin Style       | Solderable                                                            |
| Tracking Resistance CTI (v) | 600                                                                   |