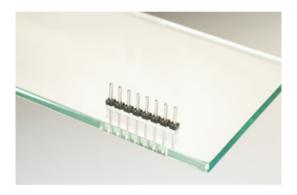

#### DESCRIPTION

6 Pole vertical pin headers 3.5mm pitch 6A 200V

Subject to technical modification without notice. Typographical and other errors do not justify claim for damages.

### **SPECIFICATION**

| Туре                        | PCB mount - Male header                                               |
|-----------------------------|-----------------------------------------------------------------------|
| Mounting Type               | Wave / Through Hole Reflow compatible                                 |
| Orientation                 | Vertical                                                              |
| Pitch (mm)                  | 3.5                                                                   |
| Number of Poles             | 6                                                                     |
| Max Current (A)             | 6                                                                     |
| Max Voltage (V)             | 200                                                                   |
| Height (mm)                 | 12                                                                    |
| Standard Colour             | Black                                                                 |
| Width (mm)                  | 2.7                                                                   |
| Length (mm)                 | 20.2                                                                  |
| Solder Pin Length (mm)      | 3.6                                                                   |
| PCB Hole Diameter (mm)      | 1.3                                                                   |
| Commente                    | Pole sizes / no of ways not shown, please contact us for availability |
| Comments<br>Pin Style       | Solderable                                                            |
| Tracking Resistance CTI (v) | 600                                                                   |