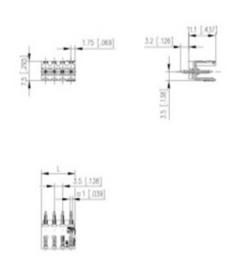

## **SPECIFICATION**

| Туре                        | PCB mount - Male header                                               |
|-----------------------------|-----------------------------------------------------------------------|
| Mounting Type               | Wave / Through Hole Reflow compatible                                 |
| Orientation                 | Vertical                                                              |
| Pitch (mm)                  | 3.5                                                                   |
| Open/Closed/Screw/Flange    | Open End                                                              |
| Number of Poles             | 2                                                                     |
| Max Current (A)             | 10                                                                    |
| Max Voltage (V)             | 130                                                                   |
| Standard Colour             | Black                                                                 |
| Width (mm)                  | 11.1                                                                  |
| Length (mm)                 | 7                                                                     |
| Solder Pin Length (mm)      | 3.2                                                                   |
| PCB Hole Diameter (mm)      | 1.4                                                                   |
| Comments                    | Pole sizes / no of ways not shown, please contact us for availability |
| Comments IP Rating          | 10                                                                    |
| Pin Style                   | Solderable                                                            |
| Tracking Resistance CTI (v) | 400                                                                   |