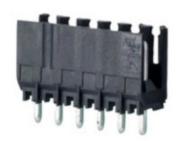

## **DESCRIPTION**

2 Pole vertical pin headers 3.5mm pitch 10A 130V

Subject to technical modification without notice.

Typographical and other errors do not justify claim for damages.

## **SPECIFICATION**

| Туре                        | PCB mount - Male header                                               |
|-----------------------------|-----------------------------------------------------------------------|
| Mounting Type               | Wave / Through Hole Reflow compatible                                 |
| Orientation                 | Vertical                                                              |
| Pitch (mm)                  | 3.5                                                                   |
| Open/Closed/Screw/Flange    | Open End                                                              |
| Number of Poles             | 2                                                                     |
| Max Current (A)             | 10                                                                    |
| Max Voltage (V)             | 130                                                                   |
| Standard Colour             | Black                                                                 |
| Width (mm)                  | 11.1                                                                  |
| Length (mm)                 | 7                                                                     |
| Solder Pin Length (mm)      | 3.2                                                                   |
| PCB Hole Diameter (mm)      | 1.4                                                                   |
| Comments                    | Pole sizes / no of ways not shown, please contact us for availability |
| Comments IP Rating          | 10                                                                    |
| Pin Style                   | Solderable                                                            |
| Tracking Resistance CTI (v) | 400                                                                   |