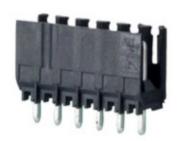

## **DESCRIPTION**

3 Pole vertical pin headers 3.5mm pitch 10A 130V

Subject to technical modification without notice.

Typographical and other errors do not justify claim for damages.

## **SPECIFICATION**

| Туре                        | PCB mount - Male header                                               |
|-----------------------------|-----------------------------------------------------------------------|
| Mounting Type               | Wave / Through Hole Reflow compatible                                 |
| Orientation                 | Vertical                                                              |
| Pitch (mm)                  | 3.5                                                                   |
| Open/Closed/Screw/Flange    | Open End                                                              |
| Number of Poles             | 3                                                                     |
| Max Current (A)             | 10                                                                    |
| Max Voltage (V)             | 130                                                                   |
| Standard Colour             | Black                                                                 |
| Width (mm)                  | 11.1                                                                  |
| Length (mm)                 | 10.5                                                                  |
| Solder Pin Length (mm)      | 3.2                                                                   |
| PCB Hole Diameter (mm)      | 1.4                                                                   |
| Commonts                    | Pole sizes / no of ways not shown, please contact us for availability |
| Comments<br>  IP Rating     | 10                                                                    |
| Pin Style                   | Solderable                                                            |
| Tracking Resistance CTI (v) | 400                                                                   |