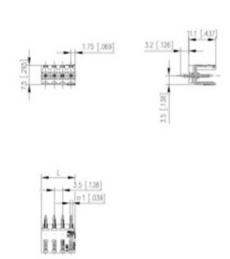

## **SPECIFICATION**

| Туре                        | PCB mount - Male header                                               |
|-----------------------------|-----------------------------------------------------------------------|
| Mounting Type               | Wave / Through Hole Reflow compatible                                 |
| Orientation                 | Vertical                                                              |
| Pitch (mm)                  | 3.5                                                                   |
| Open/Closed/Screw/Flange    | Open End                                                              |
| Number of Poles             | 3                                                                     |
| Max Current (A)             | 10                                                                    |
| Max Voltage (V)             | 130                                                                   |
| Standard Colour             | Black                                                                 |
| Width (mm)                  | 11.1                                                                  |
| Length (mm)                 | 10.5                                                                  |
| Solder Pin Length (mm)      | 3.2                                                                   |
| PCB Hole Diameter (mm)      | 1.4                                                                   |
| Commonts                    | Pole sizes / no of ways not shown, please contact us for availability |
| Comments<br>  IP Rating     | 10                                                                    |
| Pin Style                   | Solderable                                                            |
| Tracking Resistance CTI (v) | 400                                                                   |