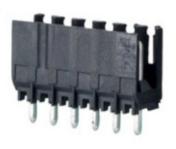

#### DESCRIPTION

4 Pole vertical pin headers 3.5mm pitch 10A 130V

Subject to technical modification without notice. Typographical and other errors do not justify claim for damages.

#### **SPECIFICATION**

| Туре                        | PCB mount - Male header                                               |
|-----------------------------|-----------------------------------------------------------------------|
| Mounting Type               | Wave / Through Hole Reflow compatible                                 |
| Orientation                 | Vertical                                                              |
| Pitch (mm)                  | 3.5                                                                   |
| Open/Closed/Screw/Flange    | Open End                                                              |
| Number of Poles             | 4                                                                     |
| Max Current (A)             | 10                                                                    |
| Max Voltage (V)             | 130                                                                   |
| Standard Colour             | Black                                                                 |
| Width (mm)                  | 11.1                                                                  |
| Length (mm)                 | 14                                                                    |
| Solder Pin Length (mm)      | 3.2                                                                   |
| PCB Hole Diameter (mm)      | 1.4                                                                   |
| Commente                    | Pole sizes / no of ways not shown, please contact us for availability |
| Comments<br>IP Rating       | 10                                                                    |
| Pin Style                   | Solderable                                                            |
| Tracking Resistance CTI (v) | 400                                                                   |