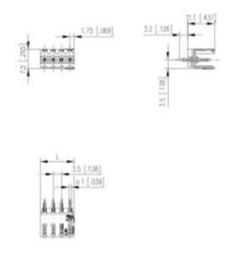

#### **SPECIFICATION**

| Туре                        | PCB mount - Male header                                               |
|-----------------------------|-----------------------------------------------------------------------|
| Mounting Type               | Wave / Through Hole Reflow compatible                                 |
| Orientation                 | Vertical                                                              |
| Pitch (mm)                  | 3.5                                                                   |
| Open/Closed/Screw/Flange    | Open End                                                              |
| Number of Poles             | 4                                                                     |
| Max Current (A)             | 10                                                                    |
| Max Voltage (V)             | 130                                                                   |
| Standard Colour             | Black                                                                 |
| Width (mm)                  | 11.1                                                                  |
| Length (mm)                 | 14                                                                    |
| Solder Pin Length (mm)      | 3.2                                                                   |
| PCB Hole Diameter (mm)      | 1.4                                                                   |
| Commente                    | Pole sizes / no of ways not shown, please contact us for availability |
| Comments<br>IP Rating       | 10                                                                    |
| Pin Style                   | Solderable                                                            |
| Tracking Resistance CTI (v) | 400                                                                   |