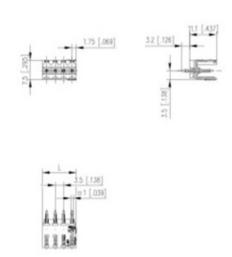

## **SPECIFICATION**

| Туре                        | PCB mount - Male header                                               |
|-----------------------------|-----------------------------------------------------------------------|
| Mounting Type               | Wave / Through Hole Reflow compatible                                 |
| Orientation                 | Vertical                                                              |
| Pitch (mm)                  | 3.5                                                                   |
| Open/Closed/Screw/Flange    | Open End                                                              |
| Number of Poles             | 5                                                                     |
| Max Current (A)             | 10                                                                    |
| Max Voltage (V)             | 130                                                                   |
| Standard Colour             | Black                                                                 |
| Width (mm)                  | 11.1                                                                  |
| Length (mm)                 | 17.5                                                                  |
| Solder Pin Length (mm)      | 3.2                                                                   |
| PCB Hole Diameter (mm)      | 1.4                                                                   |
| Comments                    | Pole sizes / no of ways not shown, please contact us for availability |
| Comments<br>IP Rating       | 10                                                                    |
| Pin Style                   | Solderable                                                            |
| Tracking Resistance CTI (v) | 400                                                                   |