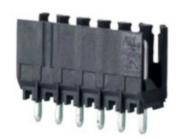

## **DESCRIPTION**

5 Pole vertical pin headers 3.5mm pitch 10A 130V

Subject to technical modification without notice.

Typographical and other errors do not justify claim for damages.

## **SPECIFICATION**

| Туре                        | PCB mount - Male header                                               |
|-----------------------------|-----------------------------------------------------------------------|
| Mounting Type               | Wave / Through Hole Reflow compatible                                 |
| Orientation                 | Vertical                                                              |
| Pitch (mm)                  | 3.5                                                                   |
| Open/Closed/Screw/Flange    | Open End                                                              |
| Number of Poles             | 5                                                                     |
| Max Current (A)             | 10                                                                    |
| Max Voltage (V)             | 130                                                                   |
| Standard Colour             | Black                                                                 |
| Width (mm)                  | 11.1                                                                  |
| Length (mm)                 | 17.5                                                                  |
| Solder Pin Length (mm)      | 3.2                                                                   |
| PCB Hole Diameter (mm)      | 1.4                                                                   |
| Comments                    | Pole sizes / no of ways not shown, please contact us for availability |
| Comments<br>IP Rating       | 10                                                                    |
| Pin Style                   | Solderable                                                            |
| Tracking Resistance CTI (v) | 400                                                                   |