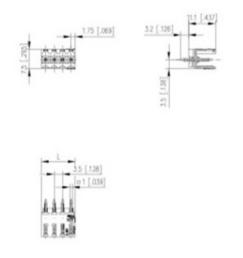

#### **SPECIFICATION**

| Туре                        | PCB mount - Male header                                               |
|-----------------------------|-----------------------------------------------------------------------|
| Mounting Type               | Wave / Through Hole Reflow compatible                                 |
| Orientation                 | Vertical                                                              |
| Pitch (mm)                  | 3.5                                                                   |
| Open/Closed/Screw/Flange    | Open End                                                              |
| Number of Poles             | 6                                                                     |
| Max Current (A)             | 10                                                                    |
| Max Voltage (V)             | 130                                                                   |
| Standard Colour             | Black                                                                 |
| Width (mm)                  | 11.1                                                                  |
| Length (mm)                 | 21                                                                    |
| Solder Pin Length (mm)      | 3.2                                                                   |
| PCB Hole Diameter (mm)      | 1.4                                                                   |
| Commente                    | Pole sizes / no of ways not shown, please contact us for availability |
| Comments<br>IP Rating       | 10                                                                    |
| Pin Style                   | Solderable                                                            |
| Tracking Resistance CTI (v) | 400                                                                   |