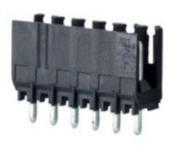

#### DESCRIPTION

6 Pole vertical pin headers 3.5mm pitch 10A 130V

Subject to technical modification without notice. Typographical and other errors do not justify claim for damages.

#### **SPECIFICATION**

| Туре                        | PCB mount - Male header                                               |
|-----------------------------|-----------------------------------------------------------------------|
| Mounting Type               | Wave / Through Hole Reflow compatible                                 |
| Orientation                 | Vertical                                                              |
| Pitch (mm)                  | 3.5                                                                   |
| Open/Closed/Screw/Flange    | Open End                                                              |
| Number of Poles             | 6                                                                     |
| Max Current (A)             | 10                                                                    |
| Max Voltage (V)             | 130                                                                   |
| Standard Colour             | Black                                                                 |
| Width (mm)                  | 11.1                                                                  |
| Length (mm)                 | 21                                                                    |
| Solder Pin Length (mm)      | 3.2                                                                   |
| PCB Hole Diameter (mm)      | 1.4                                                                   |
| Commente                    | Pole sizes / no of ways not shown, please contact us for availability |
| Comments<br>IP Rating       | 10                                                                    |
| Pin Style                   | Solderable                                                            |
| Tracking Resistance CTI (v) | 400                                                                   |