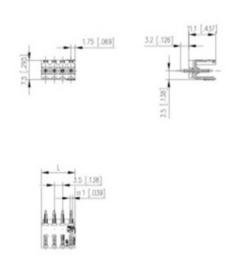

## **SPECIFICATION**

| Туре                        | PCB mount - Male header                                               |
|-----------------------------|-----------------------------------------------------------------------|
| Mounting Type               | Wave / Through Hole Reflow compatible                                 |
| Orientation                 | Vertical                                                              |
| Pitch (mm)                  | 3.5                                                                   |
| Open/Closed/Screw/Flange    | Open End                                                              |
| Number of Poles             | 7                                                                     |
| Max Current (A)             | 10                                                                    |
| Max Voltage (V)             | 130                                                                   |
| Standard Colour             | Black                                                                 |
| Width (mm)                  | 11.1                                                                  |
| Length (mm)                 | 24.5                                                                  |
| Solder Pin Length (mm)      | 3.2                                                                   |
| PCB Hole Diameter (mm)      | 1.4                                                                   |
| Comments                    | Pole sizes / no of ways not shown, please contact us for availability |
| Comments IP Rating          | 10                                                                    |
| Pin Style                   | Solderable                                                            |
| Tracking Resistance CTI (v) | 400                                                                   |