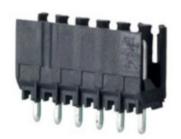

## **DESCRIPTION**

7 Pole vertical pin headers 3.5mm pitch 10A 130V

Subject to technical modification without notice.

Typographical and other errors do not justify claim for damages.

## **SPECIFICATION**

| Туре                        | PCB mount - Male header                                               |
|-----------------------------|-----------------------------------------------------------------------|
| Mounting Type               | Wave / Through Hole Reflow compatible                                 |
| Orientation                 | Vertical                                                              |
| Pitch (mm)                  | 3.5                                                                   |
| Open/Closed/Screw/Flange    | Open End                                                              |
| Number of Poles             | 7                                                                     |
| Max Current (A)             | 10                                                                    |
| Max Voltage (V)             | 130                                                                   |
| Standard Colour             | Black                                                                 |
| Width (mm)                  | 11.1                                                                  |
| Length (mm)                 | 24.5                                                                  |
| Solder Pin Length (mm)      | 3.2                                                                   |
| PCB Hole Diameter (mm)      | 1.4                                                                   |
| Comments                    | Pole sizes / no of ways not shown, please contact us for availability |
| Comments IP Rating          | 10                                                                    |
| Pin Style                   | Solderable                                                            |
| Tracking Resistance CTI (v) | 400                                                                   |