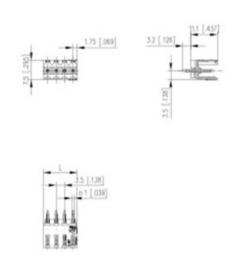

## **SPECIFICATION**

| Туре                        | PCB mount - Male header                                               |
|-----------------------------|-----------------------------------------------------------------------|
| Mounting Type               | Wave / Through Hole Reflow compatible                                 |
| Orientation                 | Vertical                                                              |
| Pitch (mm)                  | 3.5                                                                   |
| Open/Closed/Screw/Flange    | Open End                                                              |
| Number of Poles             | 8                                                                     |
| Max Current (A)             | 10                                                                    |
| Max Voltage (V)             | 130                                                                   |
| Standard Colour             | Black                                                                 |
| Width (mm)                  | 11.1                                                                  |
| Length (mm)                 | 28                                                                    |
| Solder Pin Length (mm)      | 3.2                                                                   |
| PCB Hole Diameter (mm)      | 1.4                                                                   |
| Comments                    | Pole sizes / no of ways not shown, please contact us for availability |
| Comments<br>IP Rating       | 10                                                                    |
| Pin Style                   | Solderable                                                            |
| Tracking Resistance CTI (v) | 400                                                                   |