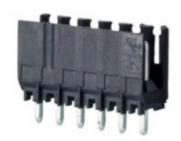

## **DESCRIPTION**

8 Pole vertical pin headers 3.5mm pitch 10A 130V

Subject to technical modification without notice.

Typographical and other errors do not justify claim for damages.

## **SPECIFICATION**

| Туре                        | PCB mount - Male header                                               |
|-----------------------------|-----------------------------------------------------------------------|
| Mounting Type               | Wave / Through Hole Reflow compatible                                 |
| Orientation                 | Vertical                                                              |
| Pitch (mm)                  | 3.5                                                                   |
| Open/Closed/Screw/Flange    | Open End                                                              |
| Number of Poles             | 8                                                                     |
| Max Current (A)             | 10                                                                    |
| Max Voltage (V)             | 130                                                                   |
| Standard Colour             | Black                                                                 |
| Width (mm)                  | 11.1                                                                  |
| Length (mm)                 | 28                                                                    |
| Solder Pin Length (mm)      | 3.2                                                                   |
| PCB Hole Diameter (mm)      | 1.4                                                                   |
| Comments                    | Pole sizes / no of ways not shown, please contact us for availability |
| Comments<br>IP Rating       | 10                                                                    |
| Pin Style                   | Solderable                                                            |
| Tracking Resistance CTI (v) | 400                                                                   |