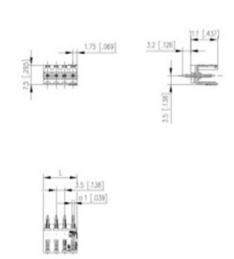

## **SPECIFICATION**

| Туре                        | PCB mount - Male header                                               |
|-----------------------------|-----------------------------------------------------------------------|
| Mounting Type               | Wave / Through Hole Reflow compatible                                 |
| Orientation                 | Vertical                                                              |
| Pitch (mm)                  | 3.5                                                                   |
| Open/Closed/Screw/Flange    | Open End                                                              |
| Number of Poles             | 9                                                                     |
| Max Current (A)             | 10                                                                    |
| Max Voltage (V)             | 130                                                                   |
| Standard Colour             | Black                                                                 |
| Width (mm)                  | 11.1                                                                  |
| Length (mm)                 | 31.5                                                                  |
| Solder Pin Length (mm)      | 3.2                                                                   |
| PCB Hole Diameter (mm)      | 1.4                                                                   |
| Comments                    | Pole sizes / no of ways not shown, please contact us for availability |
| Comments<br>IP Rating       | 10                                                                    |
| Pin Style                   | Solderable                                                            |
| Tracking Resistance CTI (v) | 400                                                                   |