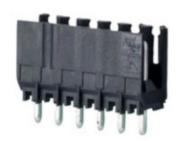

## **DESCRIPTION**

9 Pole vertical pin headers 3.5mm pitch 10A 130V

Subject to technical modification without notice.

Typographical and other errors do not justify claim for damages.

## **SPECIFICATION**

| Туре                        | PCB mount - Male header                                               |
|-----------------------------|-----------------------------------------------------------------------|
| Mounting Type               | Wave / Through Hole Reflow compatible                                 |
| Orientation                 | Vertical                                                              |
| Pitch (mm)                  | 3.5                                                                   |
| Open/Closed/Screw/Flange    | Open End                                                              |
| Number of Poles             | 9                                                                     |
| Max Current (A)             | 10                                                                    |
| Max Voltage (V)             | 130                                                                   |
| Standard Colour             | Black                                                                 |
| Width (mm)                  | 11.1                                                                  |
| Length (mm)                 | 31.5                                                                  |
| Solder Pin Length (mm)      | 3.2                                                                   |
| PCB Hole Diameter (mm)      | 1.4                                                                   |
| Comments                    | Pole sizes / no of ways not shown, please contact us for availability |
| Comments<br>IP Rating       | 10                                                                    |
| Pin Style                   | Solderable                                                            |
| Tracking Resistance CTI (v) | 400                                                                   |