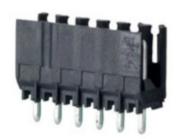

## **DESCRIPTION**

10 Pole vertical pin headers 3.5mm pitch 10A 130V

Subject to technical modification without notice.

Typographical and other errors do not justify claim for damages.

## **SPECIFICATION**

| Туре                        | PCB mount - Male header                                               |
|-----------------------------|-----------------------------------------------------------------------|
| Mounting Type               | Wave / Through Hole Reflow compatible                                 |
| Orientation                 | Vertical                                                              |
| Pitch (mm)                  | 3.5                                                                   |
| Open/Closed/Screw/Flange    | Open End                                                              |
| Number of Poles             | 10                                                                    |
| Max Current (A)             | 10                                                                    |
| Max Voltage (V)             | 130                                                                   |
| Standard Colour             | Black                                                                 |
| Width (mm)                  | 11.1                                                                  |
| Length (mm)                 | 35                                                                    |
| Solder Pin Length (mm)      | 3.2                                                                   |
| PCB Hole Diameter (mm)      | 1.4                                                                   |
| Comments                    | Pole sizes / no of ways not shown, please contact us for availability |
| Comments<br>IP Rating       | 10                                                                    |
| Pin Style                   | Solderable                                                            |
| Tracking Resistance CTI (v) | 400                                                                   |