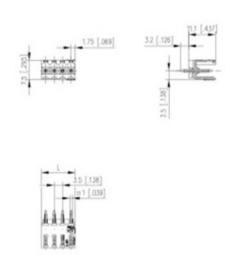

## **SPECIFICATION**

| Туре                        | PCB mount - Male header                                               |
|-----------------------------|-----------------------------------------------------------------------|
| Mounting Type               | Wave / Through Hole Reflow compatible                                 |
| Orientation                 | Vertical                                                              |
| Pitch (mm)                  | 3.5                                                                   |
| Open/Closed/Screw/Flange    | Open End                                                              |
| Number of Poles             | 10                                                                    |
| Max Current (A)             | 10                                                                    |
| Max Voltage (V)             | 130                                                                   |
| Standard Colour             | Black                                                                 |
| Width (mm)                  | 11.1                                                                  |
| Length (mm)                 | 35                                                                    |
| Solder Pin Length (mm)      | 3.2                                                                   |
| PCB Hole Diameter (mm)      | 1.4                                                                   |
| Comments                    | Pole sizes / no of ways not shown, please contact us for availability |
| Comments<br>IP Rating       | 10                                                                    |
| Pin Style                   | Solderable                                                            |
| Tracking Resistance CTI (v) | 400                                                                   |