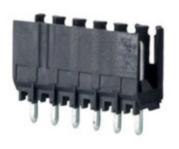

### DESCRIPTION

12 Pole vertical pin headers 3.5mm pitch 10A 130V

Subject to technical modification without notice. Typographical and other errors do not justify claim for damages.