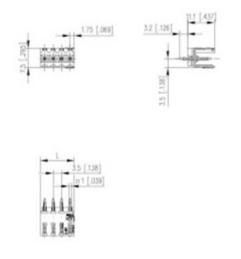

### **SPECIFICATION**

| Туре                        | PCB mount - Male header                                               |
|-----------------------------|-----------------------------------------------------------------------|
| Mounting Type               | Wave / Through Hole Reflow compatible                                 |
| Orientation                 | Vertical                                                              |
| Pitch (mm)                  | 3.5                                                                   |
| Open/Closed/Screw/Flange    | Open End                                                              |
| Number of Poles             | 12                                                                    |
| Max Current (A)             | 10                                                                    |
| Max Voltage (V)             | 130                                                                   |
| Standard Colour             | Black                                                                 |
| Width (mm)                  | 11.1                                                                  |
| Length (mm)                 | 42                                                                    |
| Solder Pin Length (mm)      | 3.2                                                                   |
| PCB Hole Diameter (mm)      | 1.4                                                                   |
| Commente                    | Pole sizes / no of ways not shown, please contact us for availability |
| Comments<br>IP Rating       | 10                                                                    |
| Pin Style                   | Solderable                                                            |
| Tracking Resistance CTI (v) | 400                                                                   |