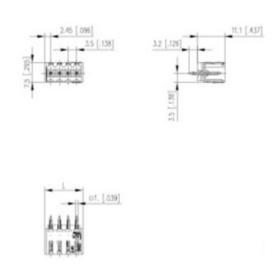

## **SPECIFICATION**

| Туре                        | PCB mount - Male header                                               |
|-----------------------------|-----------------------------------------------------------------------|
| Mounting Type               | Wave / Through Hole Reflow compatible                                 |
| Orientation                 | Vertical                                                              |
| Pitch (mm)                  | 3.5                                                                   |
| Open/Closed/Screw/Flange    | Closed End                                                            |
| Number of Poles             | 2                                                                     |
| Max Current (A)             | 10                                                                    |
| Max Voltage (V)             | 130                                                                   |
| Standard Colour             | Black                                                                 |
| Width (mm)                  | 11.1                                                                  |
| Length (mm)                 | 8.4                                                                   |
| Solder Pin Length (mm)      | 3.2                                                                   |
| PCB Hole Diameter (mm)      | 1.4                                                                   |
| Comments                    | Pole sizes / no of ways not shown, please contact us for availability |
| Comments<br>IP Rating       | 10                                                                    |
| Pin Style                   | Solderable                                                            |
| Tracking Resistance CTI (v) | 400                                                                   |