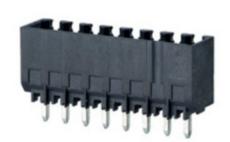

## **DESCRIPTION**

2 Pole vertical pin headers 3.5mm pitch 10A 130V

Subject to technical modification without notice.

Typographical and other errors do not justify claim for damages.

## **SPECIFICATION**

| Туре                        | PCB mount - Male header                                               |
|-----------------------------|-----------------------------------------------------------------------|
| Mounting Type               | Wave / Through Hole Reflow compatible                                 |
| Orientation                 | Vertical                                                              |
| Pitch (mm)                  | 3.5                                                                   |
| Open/Closed/Screw/Flange    | Closed End                                                            |
| Number of Poles             | 2                                                                     |
| Max Current (A)             | 10                                                                    |
| Max Voltage (V)             | 130                                                                   |
| Standard Colour             | Black                                                                 |
| Width (mm)                  | 11.1                                                                  |
| Length (mm)                 | 8.4                                                                   |
| Solder Pin Length (mm)      | 3.2                                                                   |
| PCB Hole Diameter (mm)      | 1.4                                                                   |
| Comments                    | Pole sizes / no of ways not shown, please contact us for availability |
| Comments<br>IP Rating       | 10                                                                    |
| Pin Style                   | Solderable                                                            |
| Tracking Resistance CTI (v) | 400                                                                   |