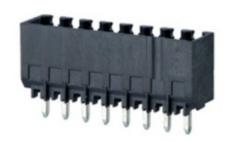

## **DESCRIPTION**

3 Pole vertical pin headers 3.5mm pitch 10A 130V

Subject to technical modification without notice.

Typographical and other errors do not justify claim for damages.

## **SPECIFICATION**

| Туре                        | PCB mount - Male header                                               |
|-----------------------------|-----------------------------------------------------------------------|
| Mounting Type               | Wave / Through Hole Reflow compatible                                 |
| Orientation                 | Vertical                                                              |
| Pitch (mm)                  | 3.5                                                                   |
| Open/Closed/Screw/Flange    | Closed End                                                            |
| Number of Poles             | 3                                                                     |
| Max Current (A)             | 10                                                                    |
| Max Voltage (V)             | 130                                                                   |
| Standard Colour             | Black                                                                 |
| Width (mm)                  | 11.1                                                                  |
| Length (mm)                 | 11.9                                                                  |
| Solder Pin Length (mm)      | 3.2                                                                   |
| PCB Hole Diameter (mm)      | 1.4                                                                   |
| Comments                    | Pole sizes / no of ways not shown, please contact us for availability |
| Comments<br>IP Rating       | 10                                                                    |
| Pin Style                   | Solderable                                                            |
| Tracking Resistance CTI (v) | 400                                                                   |