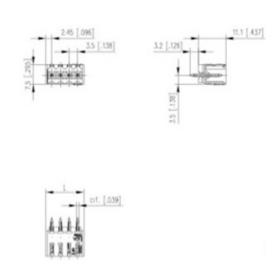

## **SPECIFICATION**

| Туре                        | PCB mount - Male header                                               |
|-----------------------------|-----------------------------------------------------------------------|
| Mounting Type               | Wave / Through Hole Reflow compatible                                 |
| Orientation                 | Vertical                                                              |
| Pitch (mm)                  | 3.5                                                                   |
| Open/Closed/Screw/Flange    | Closed End                                                            |
| Number of Poles             | 3                                                                     |
| Max Current (A)             | 10                                                                    |
| Max Voltage (V)             | 130                                                                   |
| Standard Colour             | Black                                                                 |
| Width (mm)                  | 11.1                                                                  |
| Length (mm)                 | 11.9                                                                  |
| Solder Pin Length (mm)      | 3.2                                                                   |
| PCB Hole Diameter (mm)      | 1.4                                                                   |
| Comments                    | Pole sizes / no of ways not shown, please contact us for availability |
| Comments<br>IP Rating       | 10                                                                    |
| Pin Style                   | Solderable                                                            |
| Tracking Resistance CTI (v) | 400                                                                   |