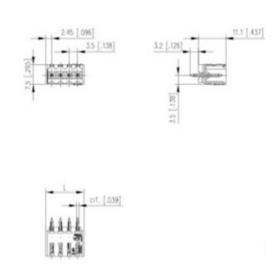

## **SPECIFICATION**

| Туре                        | PCB mount - Male header                                               |
|-----------------------------|-----------------------------------------------------------------------|
| Mounting Type               | Wave / Through Hole Reflow compatible                                 |
| Orientation                 | Vertical                                                              |
| Pitch (mm)                  | 3.5                                                                   |
| Open/Closed/Screw/Flange    | Closed End                                                            |
| Number of Poles             | 4                                                                     |
| Max Current (A)             | 10                                                                    |
| Max Voltage (V)             | 130                                                                   |
| Standard Colour             | Black                                                                 |
| Width (mm)                  | 11.1                                                                  |
| Length (mm)                 | 15.4                                                                  |
| Solder Pin Length (mm)      | 3.2                                                                   |
| PCB Hole Diameter (mm)      | 1.4                                                                   |
| Comments                    | Pole sizes / no of ways not shown, please contact us for availability |
| Comments<br>IP Rating       | 10                                                                    |
| Pin Style                   | Solderable                                                            |
| Tracking Resistance CTI (v) | 400                                                                   |