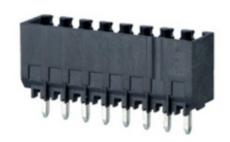

## **DESCRIPTION**

4 Pole vertical pin headers 3.5mm pitch 10A 130V

Subject to technical modification without notice.

Typographical and other errors do not justify claim for damages.

## **SPECIFICATION**

| Туре                        | PCB mount - Male header                                               |
|-----------------------------|-----------------------------------------------------------------------|
| Mounting Type               | Wave / Through Hole Reflow compatible                                 |
| Orientation                 | Vertical                                                              |
| Pitch (mm)                  | 3.5                                                                   |
| Open/Closed/Screw/Flange    | Closed End                                                            |
| Number of Poles             | 4                                                                     |
| Max Current (A)             | 10                                                                    |
| Max Voltage (V)             | 130                                                                   |
| Standard Colour             | Black                                                                 |
| Width (mm)                  | 11.1                                                                  |
| Length (mm)                 | 15.4                                                                  |
| Solder Pin Length (mm)      | 3.2                                                                   |
| PCB Hole Diameter (mm)      | 1.4                                                                   |
| Comments                    | Pole sizes / no of ways not shown, please contact us for availability |
| Comments<br>IP Rating       | 10                                                                    |
| Pin Style                   | Solderable                                                            |
| Tracking Resistance CTI (v) | 400                                                                   |