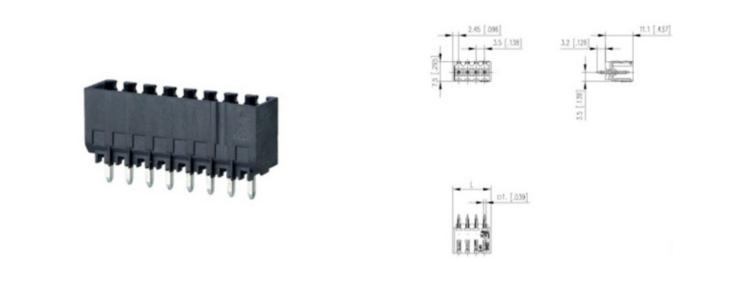

### DESCRIPTION

5 Pole vertical pin headers 3.5mm pitch 10A 130V

Subject to technical modification without notice. Typographical and other errors do not justify claim for damages.

### **SPECIFICATION**

| Туре                        | PCB mount - Male header                                               |
|-----------------------------|-----------------------------------------------------------------------|
| Mounting Type               | Wave / Through Hole Reflow compatible                                 |
| Orientation                 | Vertical                                                              |
| Pitch (mm)                  | 3.5                                                                   |
| Open/Closed/Screw/Flange    | Closed End                                                            |
| Number of Poles             | 5                                                                     |
| Max Current (A)             | 10                                                                    |
| Max Voltage (V)             | 130                                                                   |
| Standard Colour             | Black                                                                 |
| Width (mm)                  | 11.1                                                                  |
| Length (mm)                 | 18.9                                                                  |
| Solder Pin Length (mm)      | 3.2                                                                   |
| PCB Hole Diameter (mm)      | 1.4                                                                   |
| Commonts                    | Pole sizes / no of ways not shown, please contact us for availability |
| Comments<br>IP Rating       | 10                                                                    |
| Pin Style                   | Solderable                                                            |
| Tracking Resistance CTI (v) | 400                                                                   |