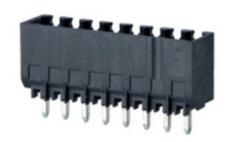

## **DESCRIPTION**

6 Pole vertical pin headers 3.5mm pitch 10A 130V

Subject to technical modification without notice.

Typographical and other errors do not justify claim for damages.

## **SPECIFICATION**

| Туре                        | PCB mount - Male header                                               |
|-----------------------------|-----------------------------------------------------------------------|
| Mounting Type               | Wave / Through Hole Reflow compatible                                 |
| Orientation                 | Vertical                                                              |
| Pitch (mm)                  | 3.5                                                                   |
| Open/Closed/Screw/Flange    | Closed End                                                            |
| Number of Poles             | 6                                                                     |
| Max Current (A)             | 10                                                                    |
| Max Voltage (V)             | 130                                                                   |
| Standard Colour             | Black                                                                 |
| Width (mm)                  | 11.1                                                                  |
| Length (mm)                 | 22.4                                                                  |
| Solder Pin Length (mm)      | 3.2                                                                   |
| PCB Hole Diameter (mm)      | 1.4                                                                   |
| Comments                    | Pole sizes / no of ways not shown, please contact us for availability |
| Comments<br>IP Rating       | 10                                                                    |
| Pin Style                   | Solderable                                                            |
| Tracking Resistance CTI (v) | 400                                                                   |