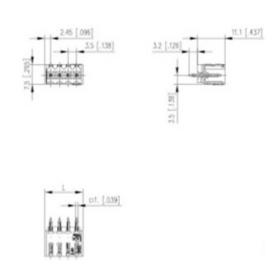

## **SPECIFICATION**

| Туре                        | PCB mount - Male header                                               |
|-----------------------------|-----------------------------------------------------------------------|
| Mounting Type               | Wave / Through Hole Reflow compatible                                 |
| Orientation                 | Vertical                                                              |
| Pitch (mm)                  | 3.5                                                                   |
| Open/Closed/Screw/Flange    | Closed End                                                            |
| Number of Poles             | 6                                                                     |
| Max Current (A)             | 10                                                                    |
| Max Voltage (V)             | 130                                                                   |
| Standard Colour             | Black                                                                 |
| Width (mm)                  | 11.1                                                                  |
| Length (mm)                 | 22.4                                                                  |
| Solder Pin Length (mm)      | 3.2                                                                   |
| PCB Hole Diameter (mm)      | 1.4                                                                   |
| Comments                    | Pole sizes / no of ways not shown, please contact us for availability |
| Comments<br>IP Rating       | 10                                                                    |
| Pin Style                   | Solderable                                                            |
| Tracking Resistance CTI (v) | 400                                                                   |