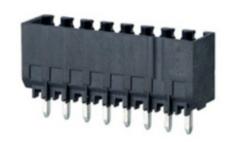

## **DESCRIPTION**

7 Pole vertical pin headers 3.5mm pitch 10A 130V

Subject to technical modification without notice.

Typographical and other errors do not justify claim for damages.

## **SPECIFICATION**

| Туре                        | PCB mount - Male header                                               |
|-----------------------------|-----------------------------------------------------------------------|
| Mounting Type               | Wave / Through Hole Reflow compatible                                 |
| Orientation                 | Vertical                                                              |
| Pitch (mm)                  | 3.5                                                                   |
| Open/Closed/Screw/Flange    | Closed End                                                            |
| Number of Poles             | 7                                                                     |
| Max Current (A)             | 10                                                                    |
| Max Voltage (V)             | 130                                                                   |
| Standard Colour             | Black                                                                 |
| Width (mm)                  | 11.1                                                                  |
| Length (mm)                 | 25.9                                                                  |
| Solder Pin Length (mm)      | 3.2                                                                   |
| PCB Hole Diameter (mm)      | 1.4                                                                   |
| Comments                    | Pole sizes / no of ways not shown, please contact us for availability |
| Comments<br>IP Rating       | 10                                                                    |
| Pin Style                   | Solderable                                                            |
| Tracking Resistance CTI (v) | 400                                                                   |