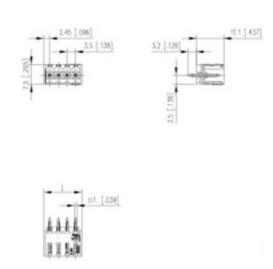

## **SPECIFICATION**

| Туре                        | PCB mount - Male header                                               |
|-----------------------------|-----------------------------------------------------------------------|
| Mounting Type               | Wave / Through Hole Reflow compatible                                 |
| Orientation                 | Vertical                                                              |
| Pitch (mm)                  | 3.5                                                                   |
| Open/Closed/Screw/Flange    | Closed End                                                            |
| Number of Poles             | 7                                                                     |
| Max Current (A)             | 10                                                                    |
| Max Voltage (V)             | 130                                                                   |
| Standard Colour             | Black                                                                 |
| Width (mm)                  | 11.1                                                                  |
| Length (mm)                 | 25.9                                                                  |
| Solder Pin Length (mm)      | 3.2                                                                   |
| PCB Hole Diameter (mm)      | 1.4                                                                   |
| Comments                    | Pole sizes / no of ways not shown, please contact us for availability |
| Comments<br>IP Rating       | 10                                                                    |
| Pin Style                   | Solderable                                                            |
| Tracking Resistance CTI (v) | 400                                                                   |