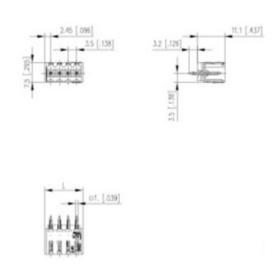

## **SPECIFICATION**

| Туре                        | PCB mount - Male header                                               |
|-----------------------------|-----------------------------------------------------------------------|
| Mounting Type               | Wave / Through Hole Reflow compatible                                 |
| Orientation                 | Vertical                                                              |
| Pitch (mm)                  | 3.5                                                                   |
| Open/Closed/Screw/Flange    | Closed End                                                            |
| Number of Poles             | 8                                                                     |
| Max Current (A)             | 10                                                                    |
| Max Voltage (V)             | 130                                                                   |
| Standard Colour             | Black                                                                 |
| Width (mm)                  | 11.1                                                                  |
| Length (mm)                 | 29.4                                                                  |
| Solder Pin Length (mm)      | 3.2                                                                   |
| PCB Hole Diameter (mm)      | 1.4                                                                   |
| Comments                    | Pole sizes / no of ways not shown, please contact us for availability |
| Comments<br>IP Rating       | 10                                                                    |
| Pin Style                   | Solderable                                                            |
| Tracking Resistance CTI (v) | 400                                                                   |