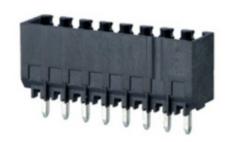

## **DESCRIPTION**

8 Pole vertical pin headers 3.5mm pitch 10A 130V

Subject to technical modification without notice.

Typographical and other errors do not justify claim for damages.

## **SPECIFICATION**

| Туре                        | PCB mount - Male header                                               |
|-----------------------------|-----------------------------------------------------------------------|
| Mounting Type               | Wave / Through Hole Reflow compatible                                 |
| Orientation                 | Vertical                                                              |
| Pitch (mm)                  | 3.5                                                                   |
| Open/Closed/Screw/Flange    | Closed End                                                            |
| Number of Poles             | 8                                                                     |
| Max Current (A)             | 10                                                                    |
| Max Voltage (V)             | 130                                                                   |
| Standard Colour             | Black                                                                 |
| Width (mm)                  | 11.1                                                                  |
| Length (mm)                 | 29.4                                                                  |
| Solder Pin Length (mm)      | 3.2                                                                   |
| PCB Hole Diameter (mm)      | 1.4                                                                   |
| Comments                    | Pole sizes / no of ways not shown, please contact us for availability |
| Comments<br>IP Rating       | 10                                                                    |
| Pin Style                   | Solderable                                                            |
| Tracking Resistance CTI (v) | 400                                                                   |