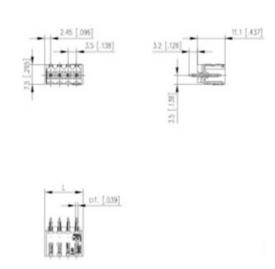

## **SPECIFICATION**

| Туре                        | PCB mount - Male header                                               |
|-----------------------------|-----------------------------------------------------------------------|
| Mounting Type               | Wave / Through Hole Reflow compatible                                 |
| Orientation                 | Vertical                                                              |
| Pitch (mm)                  | 3.5                                                                   |
| Open/Closed/Screw/Flange    | Closed End                                                            |
| Number of Poles             | 9                                                                     |
| Max Current (A)             | 10                                                                    |
| Max Voltage (V)             | 130                                                                   |
| Standard Colour             | Black                                                                 |
| Width (mm)                  | 11.1                                                                  |
| Length (mm)                 | 32.9                                                                  |
| Solder Pin Length (mm)      | 3.2                                                                   |
| PCB Hole Diameter (mm)      | 1.4                                                                   |
| Comments                    | Pole sizes / no of ways not shown, please contact us for availability |
| Comments<br>IP Rating       | 10                                                                    |
| Pin Style                   | Solderable                                                            |
| Tracking Resistance CTI (v) | 400                                                                   |