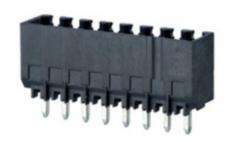

## **DESCRIPTION**

9 Pole vertical pin headers 3.5mm pitch 10A 130V

Subject to technical modification without notice.

Typographical and other errors do not justify claim for damages.

## **SPECIFICATION**

| Туре                        | PCB mount - Male header                                               |
|-----------------------------|-----------------------------------------------------------------------|
| Mounting Type               | Wave / Through Hole Reflow compatible                                 |
| Orientation                 | Vertical                                                              |
| Pitch (mm)                  | 3.5                                                                   |
| Open/Closed/Screw/Flange    | Closed End                                                            |
| Number of Poles             | 9                                                                     |
| Max Current (A)             | 10                                                                    |
| Max Voltage (V)             | 130                                                                   |
| Standard Colour             | Black                                                                 |
| Width (mm)                  | 11.1                                                                  |
| Length (mm)                 | 32.9                                                                  |
| Solder Pin Length (mm)      | 3.2                                                                   |
| PCB Hole Diameter (mm)      | 1.4                                                                   |
| Comments                    | Pole sizes / no of ways not shown, please contact us for availability |
| Comments<br>IP Rating       | 10                                                                    |
| Pin Style                   | Solderable                                                            |
| Tracking Resistance CTI (v) | 400                                                                   |