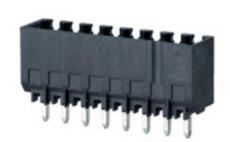

## **DESCRIPTION**

10 Pole vertical pin headers 3.5mm pitch 10A 130V

Subject to technical modification without notice.

Typographical and other errors do not justify claim for damages.

## **SPECIFICATION**

| Туре                        | PCB mount - Male header                                               |
|-----------------------------|-----------------------------------------------------------------------|
| Mounting Type               | Wave / Through Hole Reflow compatible                                 |
| Orientation                 | Vertical                                                              |
| Pitch (mm)                  | 3.5                                                                   |
| Open/Closed/Screw/Flange    | Closed End                                                            |
| Number of Poles             | 10                                                                    |
| Max Current (A)             | 10                                                                    |
| Max Voltage (V)             | 130                                                                   |
| Standard Colour             | Black                                                                 |
| Width (mm)                  | 11.1                                                                  |
| Length (mm)                 | 36.4                                                                  |
| Solder Pin Length (mm)      | 3.2                                                                   |
| PCB Hole Diameter (mm)      | 1.4                                                                   |
| Comments                    | Pole sizes / no of ways not shown, please contact us for availability |
| Comments<br>IP Rating       | 10                                                                    |
| Pin Style                   | Solderable                                                            |
| Tracking Resistance CTI (v) | 400                                                                   |