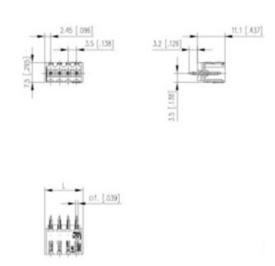

## **SPECIFICATION**

| Туре                        | PCB mount - Male header                                               |
|-----------------------------|-----------------------------------------------------------------------|
| Mounting Type               | Wave / Through Hole Reflow compatible                                 |
| Orientation                 | Vertical                                                              |
| Pitch (mm)                  | 3.5                                                                   |
| Open/Closed/Screw/Flange    | Closed End                                                            |
| Number of Poles             | 10                                                                    |
| Max Current (A)             | 10                                                                    |
| Max Voltage (V)             | 130                                                                   |
| Standard Colour             | Black                                                                 |
| Width (mm)                  | 11.1                                                                  |
| Length (mm)                 | 36.4                                                                  |
| Solder Pin Length (mm)      | 3.2                                                                   |
| PCB Hole Diameter (mm)      | 1.4                                                                   |
| Comments                    | Pole sizes / no of ways not shown, please contact us for availability |
| Comments<br>IP Rating       | 10                                                                    |
| Pin Style                   | Solderable                                                            |
| Tracking Resistance CTI (v) | 400                                                                   |