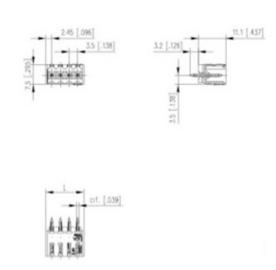

## **SPECIFICATION**

| Туре                        | PCB mount - Male header                                               |
|-----------------------------|-----------------------------------------------------------------------|
| Mounting Type               | Wave / Through Hole Reflow compatible                                 |
| Orientation                 | Vertical                                                              |
| Pitch (mm)                  | 3.5                                                                   |
| Open/Closed/Screw/Flange    | Closed End                                                            |
| Number of Poles             | 11                                                                    |
| Max Current (A)             | 10                                                                    |
| Max Voltage (V)             | 130                                                                   |
| Standard Colour             | Black                                                                 |
| Width (mm)                  | 11.1                                                                  |
| Length (mm)                 | 39.9                                                                  |
| Solder Pin Length (mm)      | 3.2                                                                   |
| PCB Hole Diameter (mm)      | 1.4                                                                   |
| Comments                    | Pole sizes / no of ways not shown, please contact us for availability |
| Comments<br>IP Rating       | 10                                                                    |
| Pin Style                   | Solderable                                                            |
| Tracking Resistance CTI (v) | 400                                                                   |