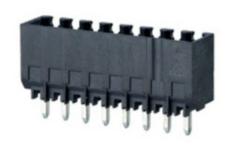

## **DESCRIPTION**

11 Pole vertical pin headers 3.5mm pitch 10A 130V

Subject to technical modification without notice.

Typographical and other errors do not justify claim for damages.

## **SPECIFICATION**

| Туре                        | PCB mount - Male header                                               |
|-----------------------------|-----------------------------------------------------------------------|
| Mounting Type               | Wave / Through Hole Reflow compatible                                 |
| Orientation                 | Vertical                                                              |
| Pitch (mm)                  | 3.5                                                                   |
| Open/Closed/Screw/Flange    | Closed End                                                            |
| Number of Poles             | 11                                                                    |
| Max Current (A)             | 10                                                                    |
| Max Voltage (V)             | 130                                                                   |
| Standard Colour             | Black                                                                 |
| Width (mm)                  | 11.1                                                                  |
| Length (mm)                 | 39.9                                                                  |
| Solder Pin Length (mm)      | 3.2                                                                   |
| PCB Hole Diameter (mm)      | 1.4                                                                   |
| Comments                    | Pole sizes / no of ways not shown, please contact us for availability |
| Comments<br>IP Rating       | 10                                                                    |
| Pin Style                   | Solderable                                                            |
| Tracking Resistance CTI (v) | 400                                                                   |