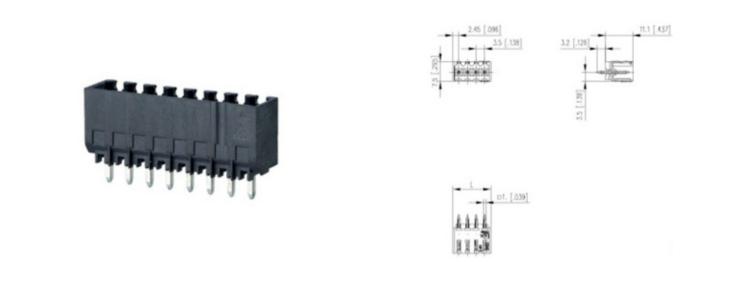

### DESCRIPTION

12 Pole vertical pin headers 3.5mm pitch 10A 130V

Subject to technical modification without notice. Typographical and other errors do not justify claim for damages.

### **SPECIFICATION**

| Туре                        | PCB mount - Male header                                               |
|-----------------------------|-----------------------------------------------------------------------|
| Mounting Type               | Wave / Through Hole Reflow compatible                                 |
| Orientation                 | Vertical                                                              |
| Pitch (mm)                  | 3.5                                                                   |
| Open/Closed/Screw/Flange    | Closed End                                                            |
| Number of Poles             | 12                                                                    |
| Max Current (A)             | 10                                                                    |
| Max Voltage (V)             | 130                                                                   |
| Standard Colour             | Black                                                                 |
| Width (mm)                  | 11.1                                                                  |
| Length (mm)                 | 43.4                                                                  |
| Solder Pin Length (mm)      | 3.2                                                                   |
| PCB Hole Diameter (mm)      | 1.4                                                                   |
| Commonts                    | Pole sizes / no of ways not shown, please contact us for availability |
| Comments<br>IP Rating       | 10                                                                    |
| Pin Style                   | Solderable                                                            |
| Tracking Resistance CTI (v) | 400                                                                   |