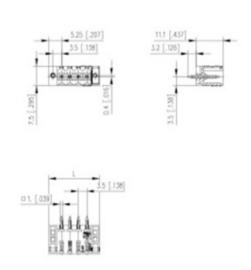

## **SPECIFICATION**

| Туре                        | PCB mount - Male header                                               |
|-----------------------------|-----------------------------------------------------------------------|
| Mounting Type               | Wave / Through Hole Reflow compatible                                 |
| Orientation                 | Vertical                                                              |
| Pitch (mm)                  | 3.5                                                                   |
| Open/Closed/Screw/Flange    | Closed End                                                            |
| Number of Poles             | 2                                                                     |
| Max Current (A)             | 10                                                                    |
| Max Voltage (V)             | 130                                                                   |
| Standard Colour             | Black                                                                 |
| Width (mm)                  | 11.1                                                                  |
| Length (mm)                 | 15                                                                    |
| Solder Pin Length (mm)      | 3.2                                                                   |
| PCB Hole Diameter (mm)      | 1.4                                                                   |
| Comments                    | Pole sizes / no of ways not shown, please contact us for availability |
| Comments<br>IP Rating       | 10                                                                    |
| Pin Style                   | Solderable                                                            |
| Tracking Resistance CTI (v) | 400                                                                   |