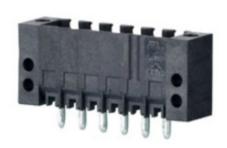

## **DESCRIPTION**

2 Pole vertical pin headers 3.5mm pitch 10A 130V

Subject to technical modification without notice.

Typographical and other errors do not justify claim for damages.

## **SPECIFICATION**

| Туре                        | PCB mount - Male header                                               |
|-----------------------------|-----------------------------------------------------------------------|
| Mounting Type               | Wave / Through Hole Reflow compatible                                 |
| Orientation                 | Vertical                                                              |
| Pitch (mm)                  | 3.5                                                                   |
| Open/Closed/Screw/Flange    | Closed End                                                            |
| Number of Poles             | 2                                                                     |
| Max Current (A)             | 10                                                                    |
| Max Voltage (V)             | 130                                                                   |
| Standard Colour             | Black                                                                 |
| Width (mm)                  | 11.1                                                                  |
| Length (mm)                 | 15                                                                    |
| Solder Pin Length (mm)      | 3.2                                                                   |
| PCB Hole Diameter (mm)      | 1.4                                                                   |
| Comments                    | Pole sizes / no of ways not shown, please contact us for availability |
| Comments<br>IP Rating       | 10                                                                    |
| Pin Style                   | Solderable                                                            |
| Tracking Resistance CTI (v) | 400                                                                   |