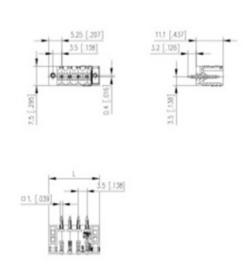

## **SPECIFICATION**

| Туре                        | PCB mount - Male header                                               |
|-----------------------------|-----------------------------------------------------------------------|
| Mounting Type               | Wave / Through Hole Reflow compatible                                 |
| Orientation                 | Vertical                                                              |
| Pitch (mm)                  | 3.5                                                                   |
| Open/Closed/Screw/Flange    | Closed End                                                            |
| Number of Poles             | 3                                                                     |
| Max Current (A)             | 10                                                                    |
| Max Voltage (V)             | 130                                                                   |
| Standard Colour             | Black                                                                 |
| Width (mm)                  | 11.1                                                                  |
| Length (mm)                 | 17.5                                                                  |
| Solder Pin Length (mm)      | 3.2                                                                   |
| PCB Hole Diameter (mm)      | 1.4                                                                   |
| Comments                    | Pole sizes / no of ways not shown, please contact us for availability |
| Comments<br>IP Rating       | 10                                                                    |
| Pin Style                   | Solderable                                                            |
| Tracking Resistance CTI (v) | 400                                                                   |