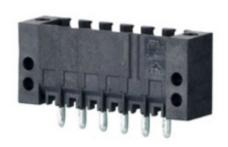

## **DESCRIPTION**

3 Pole vertical pin headers 3.5mm pitch 10A 130V

Subject to technical modification without notice.

Typographical and other errors do not justify claim for damages.

## **SPECIFICATION**

| Туре                        | PCB mount - Male header                                               |
|-----------------------------|-----------------------------------------------------------------------|
| Mounting Type               | Wave / Through Hole Reflow compatible                                 |
| Orientation                 | Vertical                                                              |
| Pitch (mm)                  | 3.5                                                                   |
| Open/Closed/Screw/Flange    | Closed End                                                            |
| Number of Poles             | 3                                                                     |
| Max Current (A)             | 10                                                                    |
| Max Voltage (V)             | 130                                                                   |
| Standard Colour             | Black                                                                 |
| Width (mm)                  | 11.1                                                                  |
| Length (mm)                 | 17.5                                                                  |
| Solder Pin Length (mm)      | 3.2                                                                   |
| PCB Hole Diameter (mm)      | 1.4                                                                   |
| Comments                    | Pole sizes / no of ways not shown, please contact us for availability |
| Comments<br>IP Rating       | 10                                                                    |
| Pin Style                   | Solderable                                                            |
| Tracking Resistance CTI (v) | 400                                                                   |