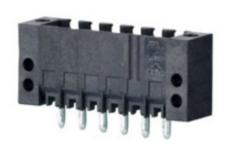

## **DESCRIPTION**

5 Pole vertical pin headers 3.5mm pitch 10A 130V

Subject to technical modification without notice.

Typographical and other errors do not justify claim for damages.

## **SPECIFICATION**

| Туре                        | PCB mount - Male header                                               |
|-----------------------------|-----------------------------------------------------------------------|
| Mounting Type               | Wave / Through Hole Reflow compatible                                 |
| Orientation                 | Vertical                                                              |
| Pitch (mm)                  | 3.5                                                                   |
| Open/Closed/Screw/Flange    | Closed End                                                            |
| Number of Poles             | 5                                                                     |
| Max Current (A)             | 10                                                                    |
| Max Voltage (V)             | 130                                                                   |
| Standard Colour             | Black                                                                 |
| Width (mm)                  | 11.1                                                                  |
| Length (mm)                 | 22.5                                                                  |
| Solder Pin Length (mm)      | 3.2                                                                   |
| PCB Hole Diameter (mm)      | 1.4                                                                   |
| Comments                    | Pole sizes / no of ways not shown, please contact us for availability |
| Comments IP Rating          | 10                                                                    |
| Pin Style                   | Solderable                                                            |
| Tracking Resistance CTI (v) | 400                                                                   |