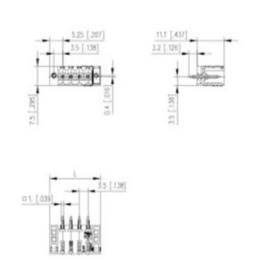

## **SPECIFICATION**

| Туре                        | PCB mount - Male header                                               |
|-----------------------------|-----------------------------------------------------------------------|
| Mounting Type               | Wave / Through Hole Reflow compatible                                 |
| Orientation                 | Vertical                                                              |
| Pitch (mm)                  | 3.5                                                                   |
| Open/Closed/Screw/Flange    | Closed End                                                            |
| Number of Poles             | 5                                                                     |
| Max Current (A)             | 10                                                                    |
| Max Voltage (V)             | 130                                                                   |
| Standard Colour             | Black                                                                 |
| Width (mm)                  | 11.1                                                                  |
| Length (mm)                 | 22.5                                                                  |
| Solder Pin Length (mm)      | 3.2                                                                   |
| PCB Hole Diameter (mm)      | 1.4                                                                   |
| Comments                    | Pole sizes / no of ways not shown, please contact us for availability |
| Comments IP Rating          | 10                                                                    |
| Pin Style                   | Solderable                                                            |
| Tracking Resistance CTI (v) | 400                                                                   |