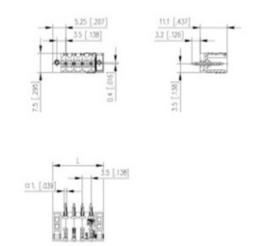

### **SPECIFICATION**

| Туре                        | PCB mount - Male header                                               |
|-----------------------------|-----------------------------------------------------------------------|
| Mounting Type               | Wave / Through Hole Reflow compatible                                 |
| Orientation                 | Vertical                                                              |
| Pitch (mm)                  | 3.5                                                                   |
| Open/Closed/Screw/Flange    | Closed End                                                            |
| Number of Poles             | 6                                                                     |
| Max Current (A)             | 10                                                                    |
| Max Voltage (V)             | 130                                                                   |
| Standard Colour             | Black                                                                 |
| Width (mm)                  | 11.1                                                                  |
| Length (mm)                 | 25                                                                    |
| Solder Pin Length (mm)      | 3.2                                                                   |
| PCB Hole Diameter (mm)      | 1.4                                                                   |
| Commente                    | Pole sizes / no of ways not shown, please contact us for availability |
| Comments<br>IP Rating       | 10                                                                    |
| Pin Style                   | Solderable                                                            |
| Tracking Resistance CTI (v) | 400                                                                   |