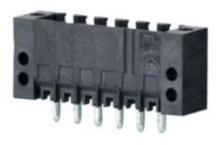

### DESCRIPTION

6 Pole vertical pin headers 3.5mm pitch 10A 130V

Subject to technical modification without notice. Typographical and other errors do not justify claim for damages.

### **SPECIFICATION**

| Туре                        | PCB mount - Male header                                               |
|-----------------------------|-----------------------------------------------------------------------|
| Mounting Type               | Wave / Through Hole Reflow compatible                                 |
| Orientation                 | Vertical                                                              |
| Pitch (mm)                  | 3.5                                                                   |
| Open/Closed/Screw/Flange    | Closed End                                                            |
| Number of Poles             | 6                                                                     |
| Max Current (A)             | 10                                                                    |
| Max Voltage (V)             | 130                                                                   |
| Standard Colour             | Black                                                                 |
| Width (mm)                  | 11.1                                                                  |
| Length (mm)                 | 25                                                                    |
| Solder Pin Length (mm)      | 3.2                                                                   |
| PCB Hole Diameter (mm)      | 1.4                                                                   |
| Commente                    | Pole sizes / no of ways not shown, please contact us for availability |
| Comments<br>IP Rating       | 10                                                                    |
| Pin Style                   | Solderable                                                            |
| Tracking Resistance CTI (v) | 400                                                                   |